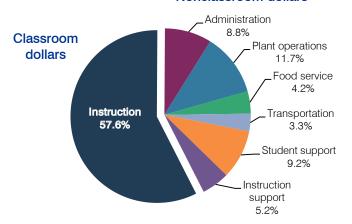

#### Spending by operational area

#### Nonclassroom dollars

### 5-year spending trend

Total spending per pupil increased by 2 percent. Spending in the classroom varied year to year, decreasing overall from 59.6 to 57.6 percent. Spending on administration increased, while spending on other nonclassroom areas remained stable.