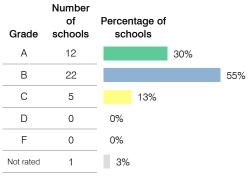

|
|          | 2011<br>\$6,773<br>3,872<br>2,901<br>591<br>761<br>308<br>234<br>627 | 2011 2012   \$6,773 \$6,814   3,872 3,924   2,901 2,890   591 596   761 795   308 284   234 226   627 628 | District average   2011 2012 2012   \$6,773 \$6,814 \$7,111   3,872 3,924 4,052   2,901 2,890 3,059   591 596 620   761 795 843   308 284 321   234 226 340   627 628 567 | District average average   2011 2012 2012 2012   \$6,773 \$6,814 \$7,111 \$7,475   3,872 3,924 4,052 4,053   2,901 2,890 3,059 3,422   591 596 620 736   761 795 843 928   308 284 321 382   234 226 340 362   627 628 567 578 |

# STUDENT ACHIEVEMENT, TEACHER MEASURES, AND FINANCIAL ASSESSMENT

## ADE-reported district and school letter grades

District grade:



### Percentage of students who met state standards (AIMS)



#### Student and teacher measures

|          | Peer                                                    | State                                                                                                       |
|----------|---------------------------------------------------------|-------------------------------------------------------------------------------------------------------------|
| District | average                                                 | average                                                                                                     |
| 96%      | 95%                                                     | 94%