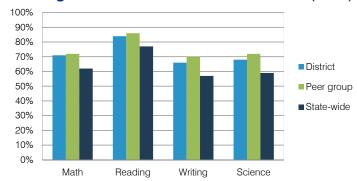

|
|          | 2011<br>\$6,773<br>3,872<br>2,901<br>591<br>761<br>308<br>234<br>627 | 2011 2012   \$6,773 \$6,814   3,872 3,924   2,901 2,890   591 596   761 795   308 284   234 226   627 628 | District average   2011 2012 2012   \$6,773 \$6,814 \$7,111   3,872 3,924 4,052   2,901 2,890 3,059   591 596 620   761 795 843   308 284 321   234 226 340   627 628 567 | District average average   2011 2012 2012 2012   \$6,773 \$6,814 \$7,111 \$7,475   3,872 3,924 4,052 4,053   2,901 2,890 3,059 3,422   591 596 620 736   761 795 843 928   308 284 321 382   234 226 340 362   627 628 567 578 |

# STUDENT ACHIEVEMENT, TEACHER MEASURES, AND FINANCIAL ASSESSMENT

## ADE-reported district and school letter grades

District grade:



### Percentage of students who met state standards (AIMS)



#### Student and teacher measures

|          | Peer                                                    | State                                                                                                       |
|----------|---------------------------------------------------------|-------------------------------------------------------------------------------------------------------------|
| District | average                                                 | average                                                                                                     |
| 96%      | 95%                                                     | 94%                                                                                                         |
| 94%      | 90%