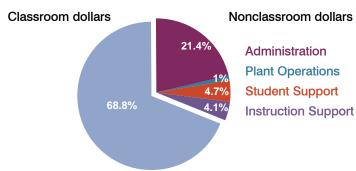

## Spending by function

### 5-year trend

Total spending per pupil increased by 13 percent. Spending in the classroom was very inconsistent year to year, increasing significantly overall from 66.5 to 68.8 percent. Spending on administration decreased significantly, while spending in other nonclassroom areas was very inconsistent year to year.

#### Per-pupil spending by function

|                       | District |         | State   | National |
|-----------------------|----------|---------|---------|----------|
|                       | 2009     | 2010    | 2010    | 2008     |
| Total                 | \$10,228 | \$9,365 | \$7,609 | \$10,297 |
| Classroom dollars     | \$6,753  | \$6,443 | \$4,253 | \$6,262  |
| Nonclassroom dollars: | \$3,475  | \$2,922 | \$3,356 | \$4,035  |
| Administration        | 2,100    | 2,000   | 721     | 1,109    |
| Plant Operations      | 62       | 97      | 914     | 1,003    |
| Food Service          | 0        | 0       | 366     | 390      |
| Transportation        | 0        | 0       | 342     | 438      |
| Student Support       | 428      | 442     | 581     | 556      |
| Instruction Support   | 885      | 383     | 432     | 539      |