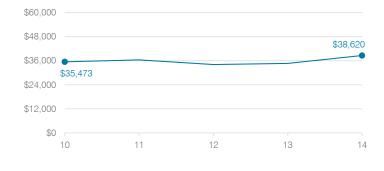

### Average teacher salary

#### Student and teacher measures

|                                         |          | Peer     | State    |
|-----------------------------------------|----------|----------|----------|
| Measure                                 | District | average  | average  |
| Attendance rate                         | 96%      | 94%      | 95%      |
| Graduation rate (2013)                  | 94%      | 86%      | 75%      |
| Poverty rate (2013)                     | 18%      | 15%      | 24%      |
| Students per teacher                    | 17.2     | 16.1     | 18.6     |
| Average teacher salary                  | \$38,620 | \$41,932 | \$46,026 |
| Amount from Proposition 301             | \$5,396  | \$4,526  | \$4,810  |
| Average years of teacher experience     | 11.1     | 10.2     | 10.9     |
| Percentage of teachers in first 3 years | 33%      | 21%      | 20%      |
|                                         |          |          |          |