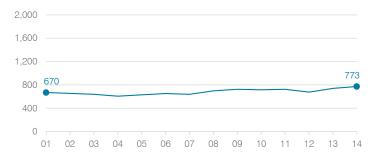

### **Pima Unified School District**

**Graham County** 

Efficiency peer groups 5 and T-7, Achievement peer group 4 Legislative district(s): 14

District size, location: Medium, Rural Students attending: 773
Number of schools: 3

### Students attending