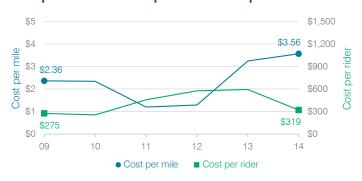

### Transportation costs per mile and per rider

### Cost measures relative to peer averages

|                  |                            |         | •      |     | _               |               |
|------------------|----------------------------|---------|--------|-----|-----------------|---------------|
| Operational area | Measure                    |         | Distri | ct  | Peer<br>average | State average |
| area             | Wicasarc                   |         | Distri | ΟL  | average         | average       |
|                  | Cost per pupil             |         | \$9    | 900 | \$1,016         | \$757         |
| Administration   | Students per administrator |         |        | 64  | 54              | 68            |
| Plant            | Cost per squa              | re foot | \$4.   | .69 | \$4.71          | \$6.04        |
| operations       | Square footag<br>student   | e per   | 1      | 42  | 261             | 153           |
| Food service     | Cost per meal equivalent   |         | \$3.   | .39 | \$3.28          | \$2.69        |
| Transportation   | Cost per mile              |         | \$3.   | .56 | \$3.45          | \$3.62        |
| Transportation   | Cost per rider             |         | \$3    | 319 | \$832           | \$1,036       |
| Very low         | Low                        | Compa   | rable  |     | Hiah            | Verv high     |