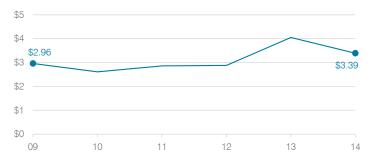

### Food service cost per meal

### Cost measures relative to peer averages

|                  |                            |         | •      |     | _               |               |
|------------------|----------------------------|---------|--------|-----|-----------------|---------------|
| Operational area | Measure                    |         | Distri | ct  | Peer<br>average | State average |
| area             | Wicasarc                   |         | Distri | ΟL  | average         | average       |
|                  | Cost per pupil             |         | \$9    | 900 | \$1,016         | \$757         |
| Administration   | Students per administrator |         |        | 64  | 54              | 68            |
| Plant            | Cost per squa              | re foot | \$4.   | .69 | \$4.71          | \$6.04        |
| operations       | Square footag<br>student   | e per   | 1      | 42  | 261             | 153           |
| Food service     | Cost per meal equivalent   |         | \$3.   | .39 | \$3.28          | \$2.69        |
| Transportation   | Cost per mile              |         | \$3.   | .56 | \$3.45          | \$3.62        |
| Transportation   | Cost per rider             |         | \$3    | 319 | \$832           | \$1,036       |
| Very low         | Low                        | Compa   | rable  |     | Hiah            | Verv high     |