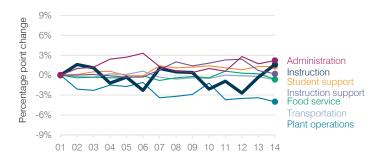

### Changes in operational spending percentages

### 5-year spending trend (2009 through 2014)

Total spending per pupil decreased by 13 percent. Spending in the classroom was very inconsistent year to year, increasing overall from 59.7 to 61.5 percent. Overall, spending on administration increased, while spending on plant operations and instruction support decreased and spending on transportation decreased slightly.