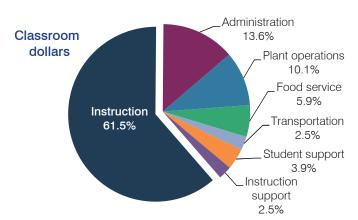

### **Pima Unified School District**

**Graham County** 

Efficiency peer groups 5 and T-7, Achievement peer group 4 Legislative district(s): 14

District size, location: Medium, Rural Students attending: 773
Number of schools: 3

### **OPERATIONAL EFFICIENCY**

### Spending by operational area

#### Nonclassroom dollars



### 5-year spending trend (2009 through 2014)

Total spending per pupil decreased by 13 percent. Spending in the classroom was very inconsistent year to year, increasing overall from 59.7 to 61.5 percent. Overall, spending on administration increased, while spending on plant operations and instruction support decreased and spending on transportation decreased slightly.

### Cost measures relative to peer averages

|                  |                            |         | •      |     | _               |               |
|------------------|----------------------------|---------|--------|-----|-----------------|---------------|
| Operational area | Measure                    |         | Distri | ct  | Peer<br>average | State average |
| area             | Wicasarc                   |