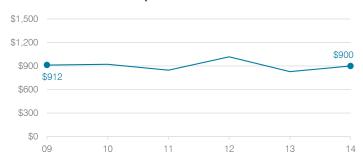

| Assessment       |      |
| Change in number of dis    | Increase         |      |
| Spending exceeded ope      | No overspending  |      |
| Spending increase election | No election held |      |
| Operating reserve percen   | 3.7%, Increasing |      |
| Years of capital reserve h | 1 to 3 years     |      |
| Current financial and inte | Compliant        |      |
| Stress level               |                  |      |
| Low                        | Moderate         | High |

### Pima Unified School District

2014 2001 2002 2003 2004 2005 2006 2007 2008 2009 2010 2011 2012 2013 Classroom dollar percentage: 59.9 61.5 61.0 58.7 59.6 57.6 60.9 60.4 60.3 57.8 59.0 57.2 61.5

## **OPERATIONAL TRENDS**Fiscal years as indicated

### Students attending



### Administrative cost per student



# Total operational and instructional spending per student



# Plant cost per square foot and square footage per student



### Changes in operational spending percentages



### Food service cost per meal



### Average teacher salary



### Transportation costs per mile and per rider