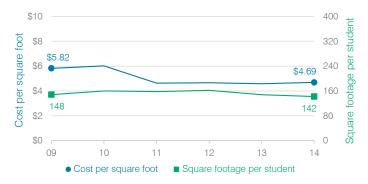

# Plant cost per square foot and square footage per student

### Cost measures relative to peer averages

|                  |                            |         | •      |     | _               |               |
|------------------|----------------------------|---------|--------|-----|-----------------|---------------|
| Operational area | Measure                    |         | Distri | ct  | Peer<br>average | State average |
| area             | Wicasarc                   |         | Distri | ΟL  | average         | average       |
|                  | Cost per pupil             |         | \$9    | 900 | \$1,016         | \$757         |
| Administration   | Students per administrator |         |        | 64  | 54              | 68            |
| Plant            | Cost per squa              | re foot | \$4.   | .69 | \$4.71          | \$6.04        |
| operations       | Square footag<br>student   | e per   | 1      | 42  | 261             | 153           |
| Food service     | Cost per meal equivalent   |         | \$3.   | .39 | \$3.28          | \$2.69        |
| Transportation   | Cost per mile              |         | \$3.   | .56 | \$3.45          | \$3.62        |
| Transportation   | Cost per rider             |         | \$3    | 319 | \$832           | \$1,036       |
| Very low         | Low                        | Compa   | rable  |     | Hiah            | Verv high     |

### Per pupil spending by operational area

|          |                                                                      | Peer                                                                                                              | State                                                                                                                                                                                                                                                                                                                                                                                                         | National                                                                                                                                                                                                                                                                                                                                                                                                                                                                                                                                           |
|----------|----------------------------------------------------------------------|-------------------------------------------------------------------------------------------------------------------|---------------------------------------------------------------------------------------------------------------------------------------------------------------------------------------------------------------------------------------------------------------------------------------------------------------------------------------------------------------------------------------------------------------|----------------------------------------------------------------------------------------------------------------------------------------------------------------------------------------------------------------------------------------------------------------------------------------------------------------------------------------------------------------------------------------------------------------------------------------------------------------------------------------------------------------------------------------------------|
| District |                                                                      | average                                                                                                           | average                                                                                                                                                                                                                                                                                                                                                                                                       | average                                                                                                                                                                                                                                                                                                                                                                                                                                                                                                                                            |
| 2013     | 2014                                                                 | 2014                                                                                                              | 2014                                                                                                                                                                                                                                                                                                                                                                                                          | 2012                                                                                                                                                                                                                                                                                                                                                                                                                                                                                                                                               |
| \$6,325  | \$6,597                                                              | \$8,082                                                                                                           | \$7,578                                                                                                                                                                                                                                                                                                                                                                                                       | \$10,667                                                                                                                                                                                                                                                                                                                                                                                                                                                                                                                                           |
| 3,768    | 4,057                                                                | 4,193                                                                                                             | 4,073                                                                                                                                                                                                                                                                                                                                                                                                         | 6,495                                                                                                                                                                                                                                                                                                                                                                                                                                                                                                                                              |
| 2,557    | 2,540                                                                | 3,889                                                                                                             | 3,505                                                                                                                                                                                                                                                                                                                                                                                                         | 4,172                                                                                                                                                                                                                                                                                                                                                                                                                                                                                                                                              |
| 828      | 900                                                                  | 1,016                                                                                                             | 757                                                                                                                                                                                                                                                                                                                                                                                                           | 1,160                                                                                                                                                                                                                                                                                                                                                                                                                                                                                                                                              |
| 679      | 666                                                                  | 1,145                                                                                                             | 923                                                                                                                                                                                                                                                                                                                                                                                                           | 1,008                                                                                                                                                                                                                                                                                                                                                                                                                                                                                                                                              |
| 427      | 391                                                                  | 389                                                                                                               | 405                                                                                                                                                                                                                                                                                                                                                                                                           | 429                                                                                                                                                                                                                                                                                                                                                                                                                                                                                                                                                |
| 190      | 162                                                                  | 477                                                                                                               | 373                                                                                                                                                                                                                                                                                                                                                                                                           | 464                                                                                                                                                                                                                                                                                                                                                                                                                                                                                                                                                |
| 247      | 256                                                                  | 563                                                                                                               | 600                                                                                                                                                                                                                                                                                                                                                                                                           | 594                                                                                                                                                                                                                                                                                                                                                                                                                                                                                                                                                |
| 186      | 165                                                                  | 299                                                                                                               | 447                                                                                                                                                                                                                                                                                                                                                                                                           | 517                                                                                                                                                                                                                                                                                                                                                                                                                                                                                                                                                |
|          | 2013<br>\$6,325<br>3,768<br>2,557<br>828<br>679<br>427<br>190<br>247 | 2013 2014<br>\$6,325 \$6,597<br>3,768 4,057<br>2,557 2,540<br>828 900<br>679 666<br>427 391<br>190 162<br>247 256 | District         average           2013         2014         2014           \$6,325         \$6,597         \$8,082           3,768         4,057         4,193           2,557         2,540         3,889           828         900         1,016           679         666         1,145           427         391         389           190         162         477           247         256         563 | District         average         average           2013         2014         2014         2014           \$6,325         \$6,597         \$8,082         \$7,578           3,768         4,057         4,193         4,073           2,557         2,540         3,889         3,505           828         900         1,016         757           679         666         1,145         923           427         391         389         405           190         162         477         373           247         256         563         600 |