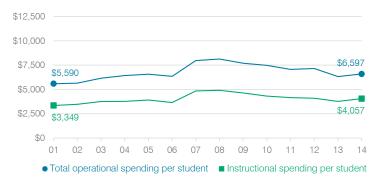

# Total operational and instructional spending per student

### Per pupil spending by operational area

|          |                                                                      | Peer                                                                                                              | State                                                                                                                                                                                                                                                                                                                                                                                                         | National                                                                                                                                                                                                                                                                                                                                                                                                                                                                                                                                           |
|----------|----------------------------------------------------------------------|-------------------------------------------------------------------------------------------------------------------|---------------------------------------------------------------------------------------------------------------------------------------------------------------------------------------------------------------------------------------------------------------------------------------------------------------------------------------------------------------------------------------------------------------|----------------------------------------------------------------------------------------------------------------------------------------------------------------------------------------------------------------------------------------------------------------------------------------------------------------------------------------------------------------------------------------------------------------------------------------------------------------------------------------------------------------------------------------------------|
| District |                                                                      | average                                                                                                           | average                                                                                                                                                                                                                                                                                                                                                                                                       | average                                                                                                                                                                                                                                                                                                                                                                                                                                                                                                                                            |
| 2013     | 2014                                                                 | 2014                                                                                                              | 2014                                                                                                                                                                                                                                                                                                                                                                                                          | 2012                                                                                                                                                                                                                                                                                                                                                                                                                                                                                                                                               |
| \$6,325  | \$6,597                                                              | \$8,082                                                                                                           | \$7,578                                                                                                                                                                                                                                                                                                                                                                                                       | \$10,667                                                                                                                                                                                                                                                                                                                                                                                                                                                                                                                                           |
| 3,768    | 4,057                                                                | 4,193                                                                                                             | 4,073                                                                                                                                                                                                                                                                                                                                                                                                         | 6,495                                                                                                                                                                                                                                                                                                                                                                                                                                                                                                                                              |
| 2,557    | 2,540                                                                | 3,889                                                                                                             | 3,505                                                                                                                                                                                                                                                                                                                                                                                                         | 4,172                                                                                                                                                                                                                                                                                                                                                                                                                                                                                                                                              |
| 828      | 900                                                                  | 1,016                                                                                                             | 757                                                                                                                                                                                                                                                                                                                                                                                                           | 1,160                                                                                                                                                                                                                                                                                                                                                                                                                                                                                                                                              |
| 679      | 666                                                                  | 1,145                                                                                                             | 923                                                                                                                                                                                                                                                                                                                                                                                                           | 1,008                                                                                                                                                                                                                                                                                                                                                                                                                                                                                                                                              |
| 427      | 391                                                                  | 389                                                                                                               | 405                                                                                                                                                                                                                                                                                                                                                                                                           | 429                                                                                                                                                                                                                                                                                                                                                                                                                                                                                                                                                |
| 190      | 162                                                                  | 477                                                                                                               | 373                                                                                                                                                                                                                                                                                                                                                                                                           | 464                                                                                                                                                                                                                                                                                                                                                                                                                                                                                                                                                |
| 247      | 256                                                                  | 563                                                                                                               | 600                                                                                                                                                                                                                                                                                                                                                                                                           | 594                                                                                                                                                                                                                                                                                                                                                                                                                                                                                                                                                |
| 186      | 165                                                                  | 299                                                                                                               | 447                                                                                                                                                                                                                                                                                                                                                                                                           | 517                                                                                                                                                                                                                                                                                                                                                                                                                                                                                                                                                |
|          | 2013<br>\$6,325<br>3,768<br>2,557<br>828<br>679<br>427<br>190<br>247 | 2013 2014<br>\$6,325 \$6,597<br>3,768 4,057<br>2,557 2,540<br>828 900<br>679 666<br>427 391<br>190 162<br>247 256 | District         average           2013         2014         2014           \$6,325         \$6,597         \$8,082           3,768         4,057         4,193           2,557         2,540         3,889           828         900         1,016           679         666         1,145           427         391         389           190         162         477           247         256         563 | District         average         average           2013         2014         2014         2014           \$6,325         \$6,597         \$8,082         \$7,578           3,768         4,057         4,193         4,073           2,557         2,540         3,889         3,505           828         900         1,016         757           679         666         1,145         923           427         391         389         405           190         162         477         373           247         256         563         600 |