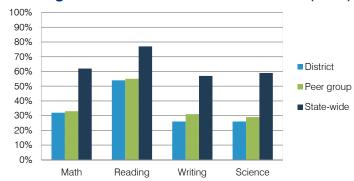

9         1,086         536           1,096         982         619 | District         average         average           2011         2012         2012         2012           \$13,184         \$13,984         \$8,416         \$7,475           4,819         5,434         4,202         4,053           8,365         8,550         4,214         3,422           1,837         1,861         1,074         736           2,199         2,625         1,179         928           654         622         412         382           1,139         1,086         536         362           1,096         982         619         578 |

# STUDENT ACHIEVEMENT, TEACHER MEASURES, AND FINANCIAL ASSESSMENT

# ADE-reported district and school letter grades





### Percentage of students who met state standards (AIMS)



#### Student and teacher measures

|                                         |          | Peer     | State    |
|-----------------------------------------|----------|----------|----------|
| Measure                                 | District | average  | average  |
| Attendance rate                         | 93%      | 92%      | 94%      |
| Graduation rate (2011)                  | 61%      | 69%      | 78%      |
| Poverty rate (2011)                     | 59%      | 49%      | 25%      |
| Students per teacher                    | 16.6     | 14.8     | 18.1     |
| Average teacher salary                  | \$55,977 | \$42,031 | \$45,193 |
| Amount from Proposition 301             | \$3,983  | \$3,203  | \$3,195  |
| Average years of teacher experience     | 8.4      | 11.5     | 11.0