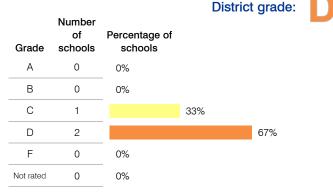

1,179           654         622         412           1,139         1,086         536           1,096         982         619 | District         average         average           2011         2012         2012         2012           \$13,184         \$13,984         \$8,416         \$7,475           4,819         5,434         4,202         4,053           8,365         8,550         4,214         3,422           1,837         1,861         1,074         736           2,199         2,625         1,179         928           654         622         412         382           1,139         1,086         536         362           1,096         982         619         578 |

# STUDENT ACHIEVEMENT, TEACHER MEASURES, AND FINANCIAL ASSESSMENT

# ADE-reported district and school letter grades





### Percentage of students who met state standards (AIMS)



#### Student and teacher measures

|                                         |          | Peer     | State    |
|-----------------------------------------|----------|----------|----------|
| Measure                                 | District | average  | average  |
| Attendance rate                         | 93%      | 92%      | 94%      |
| Graduation rate (2011)                  | 61%      | 69%      | 78%      |
| Poverty rate (2011)                     | 59%      | 49%      | 25%      |
| Students per teacher                    | 16.6     | 14.8     | 18.1     |
| Average teacher salary                  | \$55,977 | \$42,031 | \$45,193 |
| Amount from Proposition 301             | \$3,983  | \$3,203  | \$3,195  |
| Average