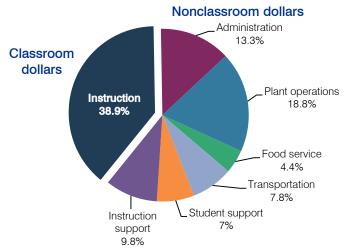

### Spending by operational area

### 5-year spending trend

Total spending per pupil increased by 9 percent. Spending in the classroom varied year to year, decreasing overall from 40.7 to 38.9 percent. Spending on administration and instruction support increased and spending on student support decreased. Spending on other nonclassroom areas remained fairly stable.