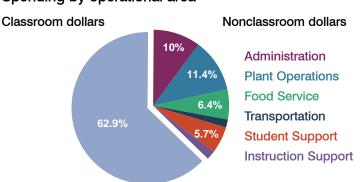

# Spending by operational area

### 5-year trend

Total spending per pupil increased by 37 percent. Spending in the classroom varied year to year, increasing significantly overall from 54.8 to 62.9 percent. Spending on most nonclassroom areas also varied year to year, as is common for very small districts. Overall, spending on administration, food service, and student support decreased significantly.

### Per-pupil spending by operational area

|                       | District |         | Peer     | State    | National |
|-----------------------|----------|---------|----------|----------|----------|
|                       | 2010     | 2011    | 2011     | 2011     | 2009     |
| Total                 | \$7,318  | \$9,848 | \$14,927 | \$7,485  | \$10,591 |
| Classroom dollars     | \$3,950  | \$6,198 | \$7,803  | \$ 4,098 | \$ 6,456 |
| Nonclassroom dollars: | \$3,368  | \$3,650 | \$7,124  | \$ 3,387 | \$ 4,135 |
| Administration        | 1,032    | 985     | 2,437    | 728      | 1,147    |
| Plant Operations      | 770      | 1,120   | 2,284    | 927      | 1,033    |
| Food Service          | 521      | 627     | 742      | 375      | 404      |
| Transportation        | 201      | 171     | 886      | 352      | 443      |
| Student Support       | 656      | 561     | 451      | 571      | 573      |
| Instruction Support   | 188      | 186     | 324      | 434      | 535      |