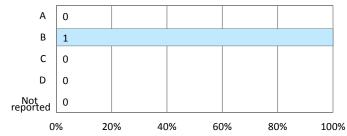

#### District and school letter grades

## District grade:

Very Small

120

School grades (number and percentage):