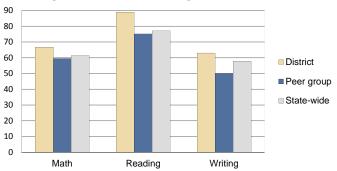

| \$7,124  | \$ 3,387 | \$ 4,135 |
| Administration        | 1,032    | 985     | 2,437    | 728      | 1,147    |
| Plant Operations      | 770      | 1,120   | 2,284    | 927      | 1,033    |
| Food Service          | 521      | 627     | 742      | 375      | 404      |
| Transportation        | 201      | 171     | 886      | 352      | 443      |
| Student Support       | 656      | 561     | 451      | 571      | 573      |
| Instruction Support   | 188      | 186     | 324      | 434      | 535      |

# STUDENT ACHIEVEMENT AND TEACHER INFORMATION

District size:

Students attending:

Number of schools:

#### District and school letter grades

## District grade:



Very Small

120

School grades (number and percentage):



## Percentage of students meeting state standards (AIMS)



#### Student and teacher information

|                                      |          | Peer     | State    |
|--------------------------------------|----------|----------|----------|
| Measure                              | District | Average  | Average  |
| Attendance rate                      | 95%      | 95%      | 95%      |
| Graduation rate (2010)               | N/A      | N/A      | N/A      |
| Poverty rate (2010)                  | 13%      | 11%      | 22%      |
| Students per teacher                 | 16.0     | 12.7     | 18.1     |
| Average teacher salary               | \$41,360 | \$40,873 | \$45,637 |
| Average years of experience          | 12.6     | 11.6     | 10.9     |
| Percent of teachers in first 3 years | 6%       | 8%       | 16%      |

# Proposition 301 p