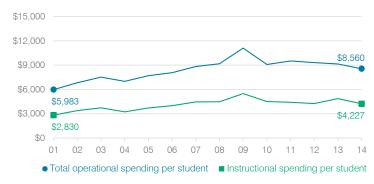

# Total operational and instructional spending per student

# Per pupil spending by operational area

|          |                                                                          | Peer                                                                                                              | State                                                                                                                                                                                 | National                                                                                                                                                                                                                                   |
|----------|--------------------------------------------------------------------------|-------------------------------------------------------------------------------------------------------------------|---------------------------------------------------------------------------------------------------------------------------------------------------------------------------------------|--------------------------------------------------------------------------------------------------------------------------------------------------------------------------------------------------------------------------------------------|
| District |                                                                          | average                                                                                                           | average                                                                                                                                                                               | average                                                                                                                                                                                                                                    |
| 2013     | 2014                                                                     | 2014                                                                                                              | 2014                                                                                                                                                                                  | 2012                                                                                                                                                                                                                                       |
| \$9,143  | \$8,560                                                                  | \$8,683                                                                                                           | \$7,578                                                                                                                                                                               | \$10,667                                                                                                                                                                                                                                   |
| 4,865    | 4,227                                                                    | 4,668                                                                                                             | 4,073                                                                                                                                                                                 | 6,495                                                                                                                                                                                                                                      |
| 4,278    | 4,333                                                                    | 4,015                                                                                                             | 3,505                                                                                                                                                                                 | 4,172                                                                                                                                                                                                                                      |
| 1,302    | 1,460                                                                    | 1,165                                                                                                             | 757                                                                                                                                                                                   | 1,160                                                                                                                                                                                                                                      |
| 1,294    | 1,122                                                                    | 1,037                                                                                                             | 923                                                                                                                                                                                   | 1,008                                                                                                                                                                                                                                      |
| 676      | 690                                                                      | 550                                                                                                               | 405                                                                                                                                                                                   | 429                                                                                                                                                                                                                                        |
| 670      | 669                                                                      | 546                                                                                                               | 373                                                                                                                                                                                   | 464                                                                                                                                                                                                                                        |
| 211      | 212                                                                      | 467                                                                                                               | 600                                                                                                                                                                                   | 594                                                                                                                                                                                                                                        |
| 125      | 180                                                                      | 250                                                                                                               | 447                                                                                                                                                                                   | 517                                                                                                                                                                                                                                        |
|          | 2013<br>\$9,143<br>4,865<br>4,278<br>1,302<br>1,294<br>676<br>670<br>211 | 2013 2014   \$9,143 \$8,560   4,865 4,227   4,278 4,333   1,302 1,460   1,294 1,122   676 690   670 669   211 212 | District average   2013 2014 2014   \$9,143 \$8,560 \$8,683   4,865 4,227 4,668   4,278 4,333 4,015   1,302 1,460 1,165   1,294 1,122 1,037   676 690 550   670 669 546   211 212 467 | District average average   2013 2014 2014 2014   \$9,143 \$8,560 \$8,683 \$7,578   4,865 4,227 4,668 4,073   4,278 4,333 4,015 3,505   1,302 1,460 1,165 757   1,294 1,122 1,037 923   676 690 550 405   670 669 546 373   211 212 467 600 |