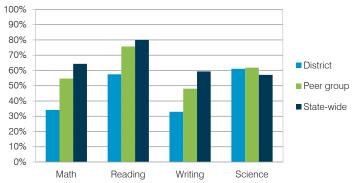

|
|          | 2013<br>\$9,143<br>4,865<br>4,278<br>1,302<br>1,294<br>676<br>670<br>211 | 2013 2014   \$9,143 \$8,560   4,865 4,227   4,278 4,333   1,302 1,460   1,294 1,122   676 690   670 669   211 212 | District average   2013 2014 2014   \$9,143 \$8,560 \$8,683   4,865 4,227 4,668   4,278 4,333 4,015   1,302 1,460 1,165   1,294 1,122 1,037   676 690 550   670 669 546   211 212 467 | District average average   2013 2014 2014 2014   \$9,143 \$8,560 \$8,683 \$7,578   4,865 4,227 4,668 4,073   4,278 4,333 4,015 3,505   1,302 1,460 1,165 757   1,294 1,122 1,037 923   676 690 550 405   670 669 546 373   211 212 467 600 |

# \_Plant operations

Grade



Percentage of

schools

## Students who met state standards (AIMS)



## Student and teacher measures

|                                         |          | Peer     | State    |
|-----------------------------------------|----------|----------|----------|
| Measure                                 | District | average  | average  |
| Attendance rate                         | 94%      | 94%      | 95%      |
| Graduation rate (2013)                  | N/A      | N/A      | N/A      |
| Poverty rate (2013)                     | 20%      | 20%      | 24%      |
| Students per teacher                    | 15.7     | 12.3     | 18.6     |
| Average teacher salary                  | \$40,829 | \$43,736 | \$46,026 |
| Amount from Proposition 301             | \$3,744  | \$3,455  | \$4,810  |
| Average years of teacher experience     | 8.9      | 11.8     | 10.9