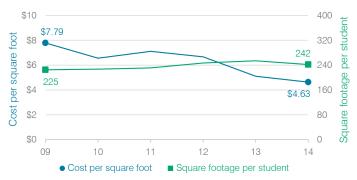

# Plant cost per square foot and square footage per student

#### Cost measures relative to peer averages

| Operational<br>area | Measure                       |       | Distric | ct | Peer<br>average | State<br>average |
|---------------------|-------------------------------|-------|---------|----|-----------------|------------------|
|                     | Cost per pupil                |       | \$1,40  | 60 | \$1,165         | \$757            |
| Administration      | Students per<br>administrator |       | 2       | 46 | 57              | 68               |
| Plant               | Cost per square               | foot  | \$4.6   | 63 | \$6.15          | \$6.04           |
| operations          | Square footage<br>student     | per   | 24      | 42 | 179             | 153              |
| Food service        | Cost per meal<br>equivalent   |       | \$2.9   | 94 | \$2.98          | \$2.69           |
| Transportation      | Cost per mile                 |       | \$2.9   | 96 | \$3.45          | \$3.62           |
| Transportation      | Cost per rider                |       | \$60    | 69 | \$832           | \$1,036          |
| Very low            | Low C                         | ompar | able    |    | High            | Very high        |