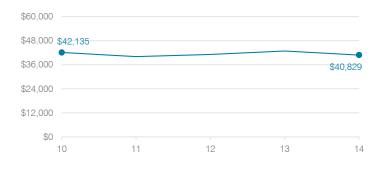

# Average teacher salary

## Student and teacher measures

|                                         |          | Peer     | State    |
|-----------------------------------------|----------|----------|----------|
| Measure                                 | District | average  | average  |
| Attendance rate                         | 94%      | 94%      | 95%      |
| Graduation rate (2013)                  | N/A      | N/A      | N/A      |
| Poverty rate (2013)                     | 20%      | 20%      | 24%      |
| Students per teacher                    | 15.7     | 12.3     | 18.6     |
| Average teacher salary                  | \$40,829 | \$43,736 | \$46,026 |
| Amount from Proposition 301             | \$3,744  | \$3,455  | \$4,810  |
| Average years of teacher experience     | 8.9      | 11.8     | 10.9     |
| Percentage of teachers in first 3 years | 15%      | 15%      | 20%      |
|                                         |          |          |          |