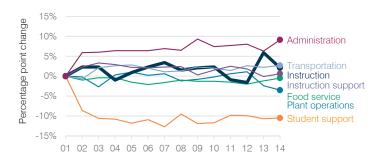

## Changes in operational spending percentages

#### 5-year spending trend (2009 through 2014)

Total spending per pupil decreased by 23 percent. Spending in the classroom varied year to year, ranging overall from a high of 53.2 to a low of 45.7 percent. Spending on student support increased and spending on food service increased slightly, while spending on plant operations decreased substantially.