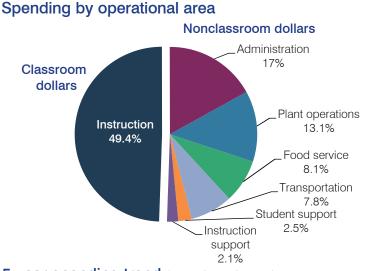

# **Quartzsite Elementary School District**

2003 2004 2006 2001 2002 2005 2007 2008 2009 2010 2011 2012 2013 2014 Classroom dollar percentage: 47.3 49.6 49.6 46.3 48.2 49.6 50.7 48.8 49.4 49.6 46.4 45.7 53.2 49.4