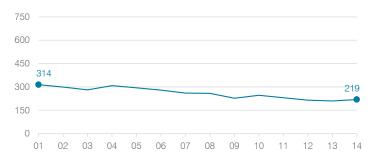

i   | Voter-rejected   |      |  |  |  |
| Operating reserve percer   | 2.4%, Increasing |      |  |  |  |
| Years of capital reserve h | 1 to 3 years     |      |  |  |  |
| Current financial and inte | Compliant        |      |  |  |  |
| Stress level               |                  |      |  |  |  |
| Low                        | Moderate         | High |  |  |  |
| LOW                        | woderate         | High |  |  |  |

Arizona School District Spending—Fiscal Year 2014 • Report No. 15-203

# **Quartzsite Elementary School District**

2003 2004 2006 2001 2002 2005 2007 2008 2009 2010 2011 2012 2013 2014 Classroom dollar percentage: 47.3 49.6 49.6 46.3 48.2 49.6 50.7 48.8 49.4 49.6 46.4 45.7 53.2 49.4

#### OPERATIONAL TRENDS Fiscal years as indicated

#### Students attending



# Total operational and instructional spending per student



## Changes in operational spending percentages



# Average teacher salary



## Administrative cost per student



# Plant cost per square foot and square footage per student



# \$5 \$4 \$3.38 \$2.94 \$2 \$1 \$0 09 10 11 12 13 14

# Transportation costs per mile and per rider

Food service cost per meal



Arizona School District Spending—Fiscal Year 2014 • Report No. 15-203