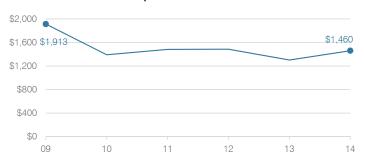

rent financial and inte | Compliant        |      |  |  |  |
| Stress level               |                  |      |  |  |  |
| Low                        | Moderate         | High |  |  |  |
| LOW                        | woderate         | High |  |  |  |

Arizona School District Spending—Fiscal Year 2014 • Report No. 15-203

# **Quartzsite Elementary School District**

2003 2004 2006 2001 2002 2005 2007 2008 2009 2010 2011 2012 2013 2014 Classroom dollar percentage: 47.3 49.6 49.6 46.3 48.2 49.6 50.7 48.8 49.4 49.6 46.4 45.7 53.2 49.4

#### OPERATIONAL TRENDS Fiscal years as indicated

#### Students attending



# Total operational and instructional spending per student



## Changes in operational spending percentages



# Average teacher salary



## Administrative cost per student



# Plant cost per square foot and square footage per student



# \$5 \$4 \$3.38 \$2.94 \$2 \$1 \$0 09 10 11 12 13 14

# Transportation costs per mile and per rider

Food service cost per meal



Arizona School District Spending—Fiscal Year 2014 • Report No. 15-203