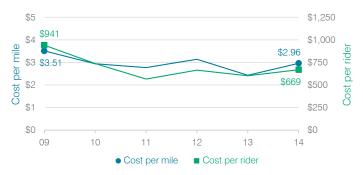

# Transportation costs per mile and per rider

Food service cost per meal

Arizona School District Spending—Fiscal Year 2014 • Report No. 15-203

#### Cost measures relative to peer averages

| Operational<br>area | Measure                       |       | Distric | ct | Peer<br>average | State<br>average |
|---------------------|-------------------------------|-------|---------|----|-----------------|------------------|
|                     | Cost per pupil                |       | \$1,40  | 60 | \$1,165         | \$757            |
| Administration      | Students per<br>administrator |       | 2       | 46 | 57              | 68               |
| Plant               | Cost per square               | foot  | \$4.6   | 63 | \$6.15          | \$6.04           |
| operations          | Square footage<br>student     | per   | 24      | 42 | 179             | 153              |
| Food service        | Cost per meal<br>equivalent   |       | \$2.9   | 94 | \$2.98          | \$2.69           |
| Transportation      | Cost per mile                 |       | \$2.9   | 96 | \$3.45          | \$3.62           |
| Transportation      | Cost per rider                |       | \$60    | 69 | \$832           | \$1,036          |
| Very low            | Low C                         | ompar | able    |    | High            | Very high        |