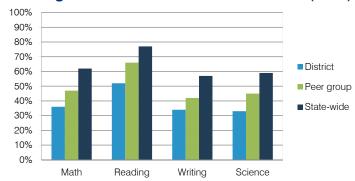

INANCIAL ASSESSMENT

## ADE-reported district and school letter grades





| Grade     | Number<br>of<br>schools | Percentage of schools |     | and grader |
|-----------|-------------------------|-----------------------|-----|------------|
| Α         | 0                       | 0%                    |     |            |
| В         | 0                       | 0%                    |     |            |
| С         | 2                       |                       | 40% |            |
| D         | 3                       |                       |     | 60%        |
| F         | 0                       | 0%                    |     |            |
| Not rated | 0                       | 0%                    |     |            |

### Percentage of students who met state standards (AIMS)



#### Student and teacher measures

|          | Peer                                                     | State                                                                                                        |
|----------|----------------------------------------------------------|--------------------------------------------------------------------------------------------------------------|
| District | average                                                  | average                                                                                                      |
| 92%      | 93%                                                      | 94%                                                                                                          |
| 72%      | 76%