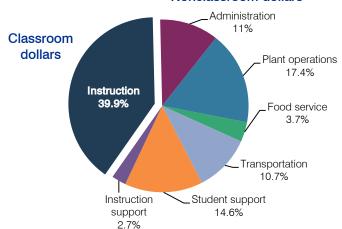

### Spending by operational area

## 5-year spending trend

Total spending per pupil increased by 10 percent. Spending in the classroom varied year to year, decreasing slightly overall from 40.4 to 39.9 percent. Spending on administration decreased substantially and spending on plant operations and student support increased substantially. Spending on other nonclassroom areas remained fairly stable.