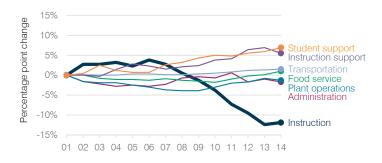

### 5-year spending trend (2009 through 2014)

Total spending per pupil decreased by 3 percent. Spending in the classroom decreased from 54.6 to 44 percent. Overall, spending on plant operations, food service, student support, and instruction support increased substantially and spending on transportation increased, while spending on administration decreased.

### Changes in operational spending percentages