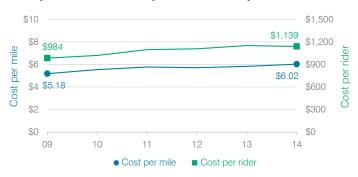

### Transportation costs per mile and per rider

## Cost measures relative to peer averages

|                  |                            | · ·    |       |      |       | •  |           |    |  |
|------------------|----------------------------|--------|-------|------|-------|----|-----------|----|--|
| Operational      |                            |        |       |      | Pee   | r  | State     |    |  |
| area             | Measure                    |        | Distr | ict  | avera | ge | average   | Э  |  |
|                  | Cost per pupil             |        | \$1,  | 007  | \$7   | 26 | \$75      | 57 |  |
| Administration   | Students per administrator |        |       | 63   |       | 77 | 6         | 68 |  |
| Plant            | Cost per squar             | e foot | \$6   | 6.79 | \$6.  | 09 | \$6.0     | )4 |  |
| Plant operations | Square footage<br>student  | e per  |       | 159  | 1     | 31 | 15        | 53 |  |
| Food service     | Cost per meal equivalent   |        | \$2   | 2.89 | \$2.  | 64 | \$2.6     | 39 |  |
| Transportation   | Cost per mile              |        | \$6   | 6.02 | \$4.  | 98 | \$3.6     | 32 |  |
| Transportation   | Cost per rider             |        | \$1,  | 139  | \$9   | 09 | \$1,03    | 36 |  |
| Very low         | Low                        | Compa  | rable |      | High  |    | Very high | 1  |  |