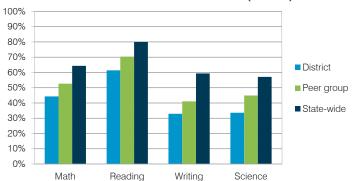

28         547           335         359         308           784         874         575 | District         average         average           2013         2014         2014         2014           \$8,861         \$8,926         \$7,414         \$7,578           3,853         3,927         3,939         4,073           5,008         4,999         3,475         3,505           1,061         1,007         726         757           1,122         1,082         793         923           644         728         547         405           335         359         308         373           784         874         575         600 |

# STUDENT ACHIEVEMENT, TEACHER MEASURES, AND FINANCIAL ASSESSMENT

## ADE-reported district and school letter grades







### Students who met state standards (AIMS)



#### Student and teacher measures

|                                         |          | Peer     | State    |
|-----------------------------------------|----------|----------|----------|
| Measure                                 | District | average  | average  |
| Attendance rate                         | 94%      | 95%      | 95%      |
| Graduation rate (2013)                  | N/A      | N/A      | N/A      |
| Poverty rate (2013)                     | 40%      | 36%      | 24%      |
| Students per teacher                    | 17.3     | 17.3     | 18.6     |
| Average teacher salary                  | \$32,371 | \$40,844 | \$46,026 |
| Amount from Proposition 301             | \$3,714  | \$3,471  | \$4,810  |
| Average years of teacher experience     | 9.0      | 9.4      | 10.9