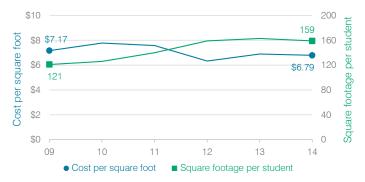

eserve h            | Less than 1 year |      |                       |
| Current financial and inter           | Compliant        |      |                       |
| Stress level                          |                  |      |                       |
| Low                                   | Low Moderate     |      | High                  |

# **Roosevelt Elementary School District**

2004 2014 2003 2005 2008 2001 2002 2006 2007 2009 2010 2011 2012 2013 Classroom dollar percentage: 55.9 58.6 58.6 59.1 58.2 59.7 58.6 56.4 54.6 52.1 48.6 46.4 43.5 44.0

# OPERATIONAL TRENDS Fiscal years as indicated

### Students attending



#### Administrative cost per student



# Total operational and instructional spending per student



# Plant cost per square foot and square footage per student



### Changes in operational spending percentages



### Food service cost per meal



### Average teacher salary



### Transportation costs per mile and per rider