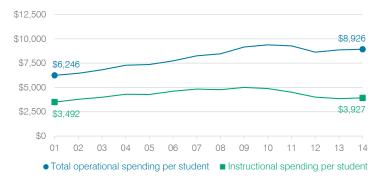

arying    |      |                       |
| Years of capital reserve h            | Less than 1 year |      |                       |
| Current financial and inter           | Compliant        |      |                       |
| Stress level                          |                  |      |                       |
| Low                                   | Low Moderate     |      | High                  |

# **Roosevelt Elementary School District**

2004 2014 2003 2005 2008 2001 2002 2006 2007 2009 2010 2011 2012 2013 Classroom dollar percentage: 55.9 58.6 58.6 59.1 58.2 59.7 58.6 56.4 54.6 52.1 48.6 46.4 43.5 44.0

# OPERATIONAL TRENDS Fiscal years as indicated

### Students attending



#### Administrative cost per student



# Total operational and instructional spending per student



# Plant cost per square foot and square footage per student



### Changes in operational spending percentages



### Food service cost per meal



### Average teacher salary



### Transportation costs per mile and per rider