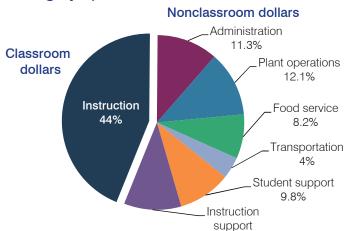

### Spending by operational area

### 5-year spending trend (2009 through 2014)

Total spending per pupil decreased by 3 percent. Spending in the classroom decreased from 54.6 to 44 percent. Overall, spending on plant operations, food service, student support, and instruction support increased substantially and spending on transportation increased, while spending on administration decreased.