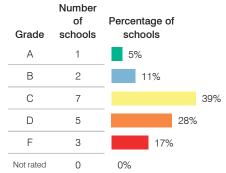

1,082         793           644         728         547           335         359         308           784         874         575 | District         average         average           2013         2014         2014         2014           \$8,861         \$8,926         \$7,414         \$7,578           3,853         3,927         3,939         4,073           5,008         4,999         3,475         3,505           1,061         1,007         726         757           1,122         1,082         793         923           644         728         547         405           335         359         308         373           784         874         575         600 |

# STUDENT ACHIEVEMENT, TEACHER MEASURES, AND FINANCIAL ASSESSMENT

## ADE-reported district and school letter grades







### Students who met state standards (AIMS)



#### Student and teacher measures

|                                         |          | Peer     | State    |
|-----------------------------------------|----------|----------|----------|
| Measure                                 | District | average  | average  |
| Attendance rate                         | 94%      | 95%      | 95%      |
| Graduation rate (2013)                  | N/A      | N/A      | N/A      |
| Poverty rate (2013)                     | 40%      | 36%      | 24%      |
| Students per teacher                    | 17.3     | 17.3     | 18.6     |
| Average teacher salary                  | \$32,371 | \$40,844 | \$46,026 |
| Amount from Proposition 301             | \$3,714  | \$3,471  | \$4,810  |
| Average years of teac