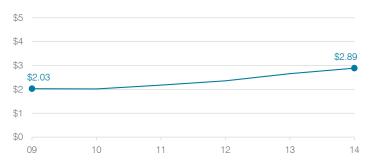

### Food service cost per meal

## Cost measures relative to peer averages

|                  |                            | · ·    |       |      |       | •  |           |    |  |
|------------------|----------------------------|--------|-------|------|-------|----|-----------|----|--|
| Operational      |                            |        |       |      | Pee   | r  | State     |    |  |
| area             | Measure                    |        | Distr | ict  | avera | ge | average   | Э  |  |
|                  | Cost per pupil             |        | \$1,  | 007  | \$7   | 26 | \$75      | 57 |  |
| Administration   | Students per administrator |        |       | 63   |       | 77 | 6         | 68 |  |
| Plant            | Cost per squar             | e foot | \$6   | 6.79 | \$6.  | 09 | \$6.0     | )4 |  |
| Plant operations | Square footage<br>student  | e per  |       | 159  | 1     | 31 | 15        | 53 |  |
| Food service     | Cost per meal equivalent   |        | \$2   | 2.89 | \$2.  | 64 | \$2.6     | 39 |  |
| Transportation   | Cost per mile              |        | \$6   | 6.02 | \$4.  | 98 | \$3.6     | 32 |  |
| Transportation   | Cost per rider             |        | \$1,  | 139  | \$9   | 09 | \$1,03    | 36 |  |
| Very low         | Low                        | Compa  | rable |      | High  |    | Very high | 1  |  |