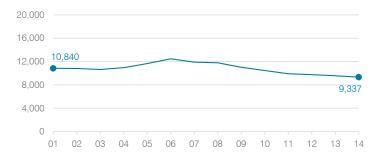

# **Roosevelt Elementary School District**

Maricopa County

Efficiency peer groups 7 and T-2, Achievement peer group 14 Legislative district(s): 27

District size, location: Students attending: Number of schools: Large, City 9,337

### Students attending