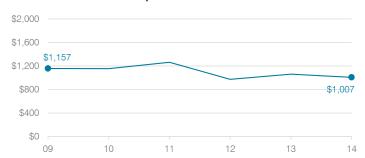

|
| Operating reserve percent             | 1.0%, Varying    |      |                       |
| Years of capital reserve h            | Less than 1 year |      |                       |
| Current financial and inter           | Compliant        |      |                       |
| Stress level                          |                  |      |                       |
| Low                                   | Low Moderate     |      | High                  |

# **Roosevelt Elementary School District**

2004 2014 2003 2005 2008 2001 2002 2006 2007 2009 2010 2011 2012 2013 Classroom dollar percentage: 55.9 58.6 58.6 59.1 58.2 59.7 58.6 56.4 54.6 52.1 48.6 46.4 43.5 44.0

# OPERATIONAL TRENDS Fiscal years as indicated

### Students attending



#### Administrative cost per student



# Total operational and instructional spending per student



# Plant cost per square foot and square footage per student



### Changes in operational spending percentages



### Food service cost per meal



### Average teacher salary



### Transportation costs per mile and per rider