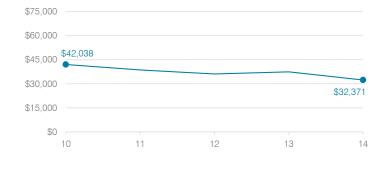

### Average teacher salary

#### Student and teacher measures

|                                         |          | Peer     | State    |
|-----------------------------------------|----------|----------|----------|
| Measure                                 | District | average  | average  |
| Attendance rate                         | 94%      | 95%      | 95%      |
| Graduation rate (2013)                  | N/A      | N/A      | N/A      |
| Poverty rate (2013)                     | 40%      | 36%      | 24%      |
| Students per teacher                    | 17.3     | 17.3     | 18.6     |
| Average teacher salary                  | \$32,371 | \$40,844 | \$46,026 |
| Amount from Proposition 301             | \$3,714  | \$3,471  | \$4,810  |
| Average years of teacher experience     | 9.0      | 9.4      | 10.9     |
| Percentage of teachers in first 3 years | 31%      | 29%      | 20%      |