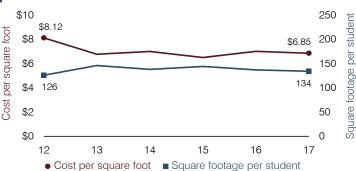

3.8 53.2 54.5 55.6 54.4 55.5

# OPERATIONAL TRENDS AND FINANCIAL STRESS ASSESSMENT Fiscal years as indicated

### 5-year spending trend (2012 through 2017)

Total operational spending per pupil, adjusted for inflation, decreased by 1 percent. The percentage of dollars spent on instruction varied year to year, increasing overall from 53.8 to 55.5 percent. Overall, as a percentage of total operational spending, plant operations decreased substantially, while administration increased. Most other noninstructional areas remained stable.

# Total operational and instructional spending per pupil (inflation adjusted to 2017 dollars)



#### Students attending



## **Financial stress assessment**



#### Administrative cost per pupil



# Plant cost per square foot and square footage per student



#### Food service cost per meal



### Transportation costs per mile and per rider