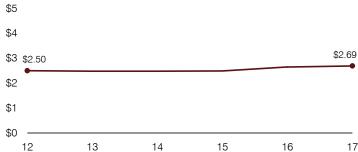

RATIONAL TRENDS AND FINANCIAL STRESS ASSESSMENT Fiscal years as indicated

### 5-year spending trend (2012 through 2017)

Total operational spending per pupil, adjusted for inflation, decreased by 1 percent. The percentage of dollars spent on instruction varied year to year, increasing overall from 53.8 to 55.5 percent. Overall, as a percentage of total operational spending, plant operations decreased substantially, while administration increased. Most other noninstructional areas remained stable.

# Total operational and instructional spending per pupil (inflation adjusted to 2017 dollars)



#### Students attending



## **Financial stress assessment**



#### Administrative cost per pupil



# Plant cost per square foot and square footage per student



#### Food service cost per meal



### Transportation costs per mile and per rider