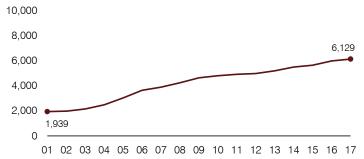

2004 2005 2006 2007 2008 2009 2010 2011 2012 2013 2014 2015 2016 2017 Percentage: 50.3 49.2 51.4 54.0 55.8 56.7 54.9 54.7 57.7 56.3 57.7 53.8 53.2 54.5 55.6 54.4 55.5

# OPERATIONAL TRENDS AND FINANCIAL STRESS ASSESSMENT Fiscal years as indicated

### 5-year spending trend (2012 through 2017)

Total operational spending per pupil, adjusted for inflation, decreased by 1 percent. The percentage of dollars spent on instruction varied year to year, increasing overall from 53.8 to 55.5 percent. Overall, as a percentage of total operational spending, plant operations decreased substantially, while administration increased. Most other noninstructional areas remained stable.

# Total operational and instructional spending per pupil (inflation adjusted to 2017 dollars)



#### Students attending



## **Financial stress assessment**



#### Administrative cost per pupil



# Plant cost per square foot and square footage per student



#### Food service cost per meal



### Transportation costs per mile and per rider