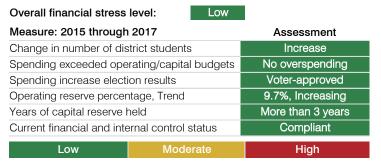

11 2012 2013 2014 2015 2016 2017 Percentage: 50.3 49.2 51.4 54.0 55.8 56.7 54.9 54.7 57.7 56.3 57.7 53.8 53.2 54.5 55.6 54.4 55.5

# OPERATIONAL TRENDS AND FINANCIAL STRESS ASSESSMENT Fiscal years as indicated

### 5-year spending trend (2012 through 2017)

Total operational spending per pupil, adjusted for inflation, decreased by 1 percent. The percentage of dollars spent on instruction varied year to year, increasing overall from 53.8 to 55.5 percent. Overall, as a percentage of total operational spending, plant operations decreased substantially, while administration increased. Most other noninstructional areas remained stable.

# Total operational and instructional spending per pupil (inflation adjusted to 2017 dollars)



#### Students attending



## **Financial stress assessment**



#### Administrative cost per pupil



# Plant cost per square foot and square footage per student



#### Food service cost per meal



### Transportation costs per mile and per rider