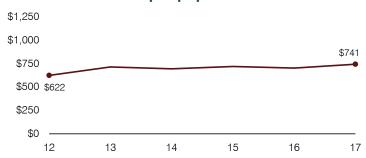

ntage: 50.3 49.2 51.4 54.0 55.8 56.7 54.9 54.7 57.7 56.3 57.7 53.8 53.2 54.5 55.6 54.4 55.5

# OPERATIONAL TRENDS AND FINANCIAL STRESS ASSESSMENT Fiscal years as indicated

### 5-year spending trend (2012 through 2017)

Total operational spending per pupil, adjusted for inflation, decreased by 1 percent. The percentage of dollars spent on instruction varied year to year, increasing overall from 53.8 to 55.5 percent. Overall, as a percentage of total operational spending, plant operations decreased substantially, while administration increased. Most other noninstructional areas remained stable.

# Total operational and instructional spending per pupil (inflation adjusted to 2017 dollars)



#### Students attending



## **Financial stress assessment**



#### Administrative cost per pupil



# Plant cost per square foot and square footage per student



#### Food service cost per meal



### Transportation costs per mile and per rider