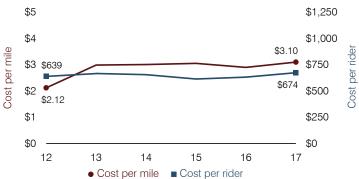

cal years as indicated

### 5-year spending trend (2012 through 2017)

Total operational spending per pupil, adjusted for inflation, decreased by 1 percent. The percentage of dollars spent on instruction varied year to year, increasing overall from 53.8 to 55.5 percent. Overall, as a percentage of total operational spending, plant operations decreased substantially, while administration increased. Most other noninstructional areas remained stable.

# Total operational and instructional spending per pupil (inflation adjusted to 2017 dollars)



#### Students attending



## **Financial stress assessment**



#### Administrative cost per pupil



# Plant cost per square foot and square footage per student



#### Food service cost per meal



### Transportation costs per mile and per rider