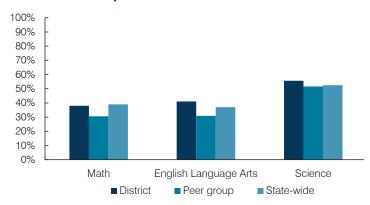

l        | \$      | 6,651 | \$    | 6,807 | \$      | 7,774 | \$ | 8,141  |  |  |
| Land and buildings       | \$      | 247   | \$    | 117   | \$      | 346   | \$ | 691    |  |  |
| Equipment                |         | 119   |       | 176   |         | 390   |    | 424    |  |  |
| Interest                 |         | 307   |       | 323   |         | 164   |    | 236    |  |  |
| Other                    |         | 189   |       | 187   |         | 77    |    | 161    |  |  |
| Total nonoperational     | \$      | 862   | \$    | 803   | \$      | 977   | \$ | 1,512  |  |  |
| Total per pupil spending | \$      | 7,513 | \$    | 7,610 | \$      | 8,751 | \$ | 9,653  |  |  |

# STUDENT ACHIEVEMENT, STUDENT AND TEACHER MEASURES, AND REVENUES

### Students who passed state assessments



### Student and teacher measures

|                                         |          | Peer     | State    |
|-----------------------------------------|----------|----------|----------|
| Measure                                 | District | average  | average  |
| Attendance rate                         | 95%      | 94%      | 94%      |
| Graduation rate (2016)                  | 89%      | 88%      | 80%      |
| Poverty rate (2016)                     | 13%      | 15%      | 22%      |
| Special education population            | 11%      | 13%      | 12%      |
| Students per teacher                    | 17.9     | 15.7     | 18.5     |
| Average teacher salary                  | \$39,940 | \$45,360 | \$48,372 |
| Amount from Prop 301                    | \$4,984  | \$5,787  | \$5,8