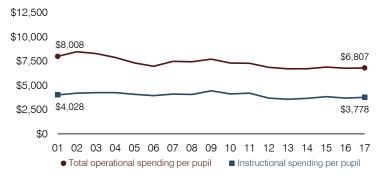

### 5-year spending trend (2012 through 2017)

Total operational spending per pupil, adjusted for inflation, decreased by 1 percent. The percentage of dollars spent on instruction varied year to year, increasing overall from 53.8 to 55.5 percent. Overall, as a percentage of total operational spending, plant operations decreased substantially, while administration increased. Most other noninstructional areas remained stable.

# Total operational and instructional spending per pupil (inflation adjusted to 2017 dollars)