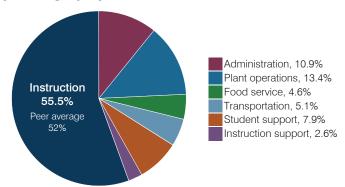

# Spending by operational area

Per pupil spending

Arizona Auditor General

| . or baba obouring       |         |       |       |       |         | Peer  | :  | State  |  |  |
|--------------------------|---------|-------|-------|-------|---------|-------|----|--------|--|--|
|                          |         | Di    | istri | ct    | average |       | a١ | /erage |  |  |
| Spending by area         | 2016 20 |       |       | 2017  | 2017    |       |    | 2017   |  |  |
| Instruction              | \$      | 3,622 | \$    | 3,778 | \$      | 4,032 | \$ | 4,377  |  |  |
| Administration           |         | 700   |       | 741   |         | 844   |    | 844    |  |  |
| Plant operations         |         | 961   |       | 916   |         | 987   |    | 977    |  |  |
| Food service             |         | 327   |       | 316   |         | 409   |    | 422    |  |  |
| Transportation           |         | 336   |       | 345   |         | 414   |    | 381    |  |  |
| Student support          |         | 505   |       | 535   |         | 607   |    | 679    |  |  |
| Instruction support      |         | 200   |       | 176   |         | 481   |    | 461    |  |  |
| Total operational        | \$      | 6,651 | \$    | 6,807 | \$      | 7,774 | \$ | 8,141  |  |  |
| Land and buildings       | \$      | 247   | \$    | 117   | \$      | 346   | \$ | 691    |  |  |
| Equipment                |         | 119   |       | 176   |         | 390   |    | 424    |  |  |
| Interest                 |         | 307   |       | 323   |         | 164   |    | 236    |  |  |
| Other                    |         | 189   |       | 187   |         | 77    |    | 161    |  |  |
| Total nonoperational     | \$      | 862   | \$    | 803   | \$      | 977   | \$ | 1,512  |  |  |
| Total per pupil spending | \$      | 7,513 | \$    | 7,610 | \$      | 8,751 | \$ | 9,653  |  |  |

#### Instructional spending percentage

Year: 2001 2002 2003 2004 2005 2006 2007 2008 2009 2010 2011 2012 2013 2014 2015 2016 2017 Percentage: 50.3 49.2 51.4 54.0 55.8 56.7 54.9 54.7 57.7 56.3 57.7 53.8 53.2 54.5 55.6 54.4 55.5