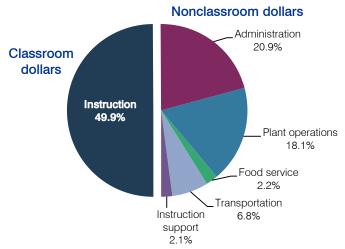

### Spending by operational area

#### 5-year spending trend

Student enrollment decreased by 38 percent, which contributed to the 88 percent increase in total spending per pupil. Spending in the classroom decreased from 52.1 to 49.9 percent. Spending on all nonclassroom areas also varied year to year, as is common for very small districts. Overall, spending on plant operations and food service increased.