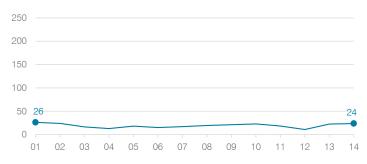

|      |  |  |
| Spending increase electi   | No election held        |      |  |  |
| Operating reserve percer   | 4.0%, Steady            |      |  |  |
| Years of capital reserve h | More than 3 years       |      |  |  |
| Current financial and inte | Not assessed            |      |  |  |
| Stress level               |                         |      |  |  |
| Low                        | Moderate                | High |  |  |

Arizona School District Spending—Fiscal Year 2014 • Report No. 15-203

## San Fernando Elementary School District

Classroom dollar percentage: 45.5

2001 2002 45.7

2003 2004 2005 46.4

2006 2007 38.2 41.8 45.0 52.1

2009 2010 2011 2012 2013 51.9 46.8 43.9 49.9

2014

45.3

44.4

### **OPERATIONAL TRENDS** Fiscal years as indicated

### Students attending



### Total operational and instructional spending per student



### Changes in operational spending percentages



### Average teacher salary

Average teacher salary trend is not shown because the District had two or fewer teachers during all or a substantial portion of fiscal years 2010 through 2014.

### Administrative cost per student

2008

51.2



### Plant cost per square foot and square footage per student



### Food service cost per meal

Food service cost per meal trend is not shown because the District did not operate a food service program during all or a substantial portion of fiscal years 2009 through 2014.



### Transportation costs per mile and per rider