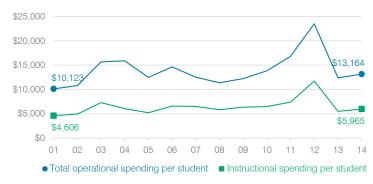

ld        |      |  |  |
| Operating reserve percer   | 4.0%, Steady            |      |  |  |
| Years of capital reserve h | More than 3 years       |      |  |  |
| Current financial and inte | Not assessed            |      |  |  |
| Stress level               |                         |      |  |  |
| Low                        | Moderate                | High |  |  |

Arizona School District Spending—Fiscal Year 2014 • Report No. 15-203

## San Fernando Elementary School District

Classroom dollar percentage: 45.5

2001 2002 45.7

2003 2004 2005 46.4

2006 2007 38.2 41.8 45.0 52.1

2009 2010 2011 2012 2013 51.9 46.8 43.9 49.9

2014

45.3

44.4

### **OPERATIONAL TRENDS** Fiscal years as indicated

### Students attending



### Total operational and instructional spending per student



### Changes in operational spending percentages



### Average teacher salary

Average teacher salary trend is not shown because the District had two or fewer teachers during all or a substantial portion of fiscal years 2010 through 2014.

### Administrative cost per student

2008

51.2



### Plant cost per square foot and square footage per student



### Food service cost per meal

Food service cost per meal trend is not shown because the District did not operate a food service program during all or a substantial portion of fiscal years 2009 through 2014.



### Transportation costs per mile and per rider