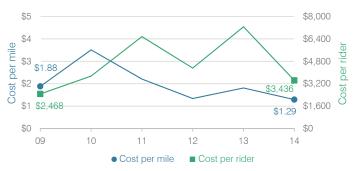

### Cost measures relative to peer averages

| Operational<br>area | Measure                       | District | Peer<br>average | State<br>average |
|---------------------|-------------------------------|----------|-----------------|------------------|
|                     | Cost per pupil                | \$2,800  | \$2,835         | \$757            |
| Administration      | Students per<br>administrator | 12       | 28              | 68               |
| Plant               | Cost per square foot          | \$6.97   | \$6.51          | \$6.04           |
| operations          | Square footage per student    | 322      | 351             | 153              |
| Food service        | Cost per meal equivalent      | N/A      | \$5.02          | \$2.69           |
| Transportation      | Cost per mile                 | \$1.29   | \$1.61          | \$3.62           |
| Transportation      | Cost per rider                | \$3,436  | \$1,444         | \$1,036          |

### Transportation costs per mile and per rider