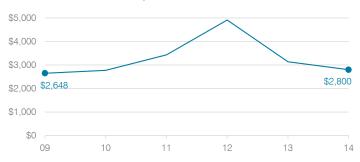

### Cost measures relative to peer averages

| Operational<br>area | Measure                       | District | Peer<br>average | State<br>average |
|---------------------|-------------------------------|----------|-----------------|------------------|
|                     | Cost per pupil                | \$2,800  | \$2,835         | \$757            |
| Administration      | Students per<br>administrator | 12       | 28              | 68               |
| Plant               | Cost per square foot          | \$6.97   | \$6.51          | \$6.04           |
| operations          | Square footage per student    | 322      | 351             | 153              |
| Food service        | Cost per meal equivalent      | N/A      | \$5.02          | \$2.69           |
| Transportation      | Cost per mile                 | \$1.29   | \$1.61          | \$3.62           |
| Transportation      | Cost per rider                | \$3,436  | \$1,444         | \$1,036          |

### Total operational and instructional spending per student