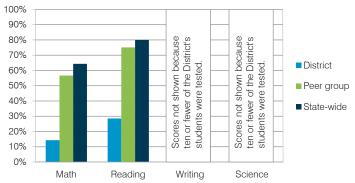

600 |

| ministration      | 3,139 | 2,800 | 2,835 | 757 | 1,160 |  |
|-------------------|-------|-------|-------|-----|-------|--|
| ant operations    | 2,236 | 2,241 | 2,137 | 923 | 1,008 |  |
| od service        | 483   | 466   | 901   | 405 | 429   |  |
| ansportation      | 961   | 724   | 1,072 | 373 | 464   |  |
| udent support     | 0     | 0     | 536   | 600 | 594   |  |
| struction support | 76    | 968   | 389   | 447 | 517   |  |
|                   |       |       |       |     |       |  |

### STUDENT ACHIEVEMENT, TEACHER MEASURES, AND FINANCIAL ASSESSMENT

### ADE-reported district and school letter grades **District grade:** Number of Percentage of Grade schools schools 0 0% А В 0 0% С 0 0% D 0 0% F 1 100%

### Students who met state standards (AIMS)

0%

0

Not rated



### Student and teacher measures

|                                         |          | Peer     | State    |
|-----------------------------------------|----------|----------|----------|
| Measure                                 | District | average  | average  |
| Attendance rate                         | 95%      | 95%      | 95%      |
| Graduation rate (2013)                  | N/A      | N/A      | N/A      |
| Poverty rate (2013)                     | 0%       | 9%       | 24%      |
| Students per teacher                    | 11.9     | 11.5     | 18.6     |
| Average teacher salary                  | N/A      | \$46,876 | \$46,026 |
| Amount from Proposition 301             | N/A      | \$3,288  | \$4,810  |
| Average years of teacher experience     | N/A      | 12.6     | 10.9