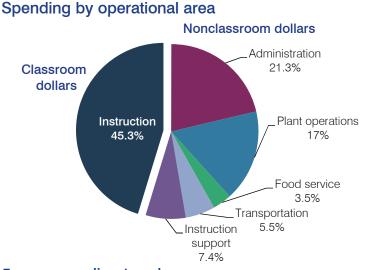

### 5-year spending trend (2009 through 2014)

Total spending per pupil increased by 8 percent. Spending in the classroom varied year to year, decreasing overall from 51.9 to 45.3 percent. Spending on all nonclassroom areas varied year to year, as is common for very small districts. Overall, spending on food service and instruction support increased substantially, while spending on transportation decreased substantially.

### Per pupil spending by operational area

|          |                                                                         | Peer                                                                                                                | State                                                                                                                                                                                     | National                                                                                                                                                                                                                                    |
|----------|-------------------------------------------------------------------------|---------------------------------------------------------------------------------------------------------------------|-------------------------------------------------------------------------------------------------------------------------------------------------------------------------------------------|---------------------------------------------------------------------------------------------------------------------------------------------------------------------------------------------------------------------------------------------|
| Di       | District                                                                |                                                                                                                     | average                                                                                                                                                                                   | average                                                                                                                                                                                                                                     |
| 2013     | 2014                                                                    | 2014                                                                                                                | 2014                                                                                                                                                                                      | 2012                                                                                                                                                                                                                                        |
| \$12,404 | \$13,164                                                                | \$16,101                                                                                                            | \$7,578                                                                                                                                                                                   | \$10,667                                                                                                                                                                                                                                    |
| 5,509    | 5,965                                                                   | 8,231                                                                                                               | 4,073                                                                                                                                                                                     | 6,495                                                                                                                                                                                                                                       |
| 6,895    | 7,199                                                                   | 7,870                                                                                                               | 3,505                                                                                                                                                                                     | 4,172                                                                                                                                                                                                                                       |
| 3,139    | 2,800                                                                   | 2,835                                                                                                               | 757                                                                                                                                                                                       | 1,160                                                                                                                                                                                                                                       |
| 2,236    | 2,241                                                                   | 2,137                                                                                                               | 923                                                                                                                                                                                       | 1,008                                                                                                                                                                                                                                       |
| 483      | 466                                                                     | 901                                                                                                                 | 405                                                                                                                                                                                       | 429                                                                                                                                                                                                                                         |
| 961      | 724                                                                     | 1,072                                                                                                               | 373                                                                                                                                                                                       | 464                                                                                                                                                                                                                                         |
| 0        | 0                                                                       | 536                                                                                                                 | 600                                                                                                                                                                                       | 594                                                                                                                                                                                                                                         |
| 76       | 968                                                                     | 389                                                                                                                 | 447                                                                                                                                                                                       | 517                                                                                                                                                                                                                                         |
|          | 2013<br>\$12,404<br>5,509<br>6,895<br>3,139<br>2,236<br>483<br>961<br>0 | 2013 2014   \$12,404 \$13,164   \$5,509 \$5,965   6,895 7,199   3,139 2,800   2,236 2,241   483 466   961 724   0 0 | District average   2013 2014 2014   \$12,404 \$13,164 \$16,101   5,509 5,965 8,231   6,895 7,199 7,870   3,139 2,800 2,835   2,236 2,241 2,137   483 466 901   961 7,24 1,072   0 0 5,366 | District average average   2013 2014 2014 2014   \$12,404 \$13,164 \$16,101 \$7,578   5,509 5,965 8,231 4,073   6,895 7,199 7,870 3,505   3,139 2,800 2,835 757   2,236 2,241 2,137 923   483 466 901 405   961 724 1,072 373   0 0 536 600 |