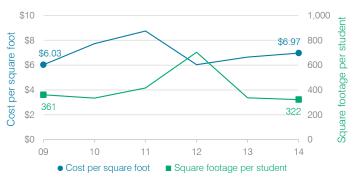

### Cost measures relative to peer averages

| Operational<br>area | Measure                       | District | Peer<br>average | State<br>average |
|---------------------|-------------------------------|----------|-----------------|------------------|
|                     | Cost per pupil                | \$2,800  | \$2,835         | \$757            |
| Administration      | Students per<br>administrator | 12       | 28              | 68               |
| Plant               | Cost per square foot          | \$6.97   | \$6.51          | \$6.04           |
| operations          | Square footage per student    | 322      | 351             | 153              |
| Food service        | Cost per meal equivalent      | N/A      | \$5.02          | \$2.69           |
| Transportation      | Cost per mile                 | \$1.29   | \$1.61          | \$3.62           |
| Transportation      | Cost per rider                | \$3,436  | \$1,444         | \$1,036          |

### Plant cost per square foot and square footage per student