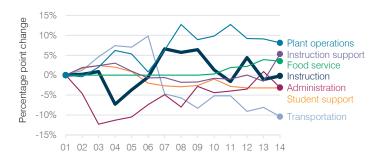

### 5-year spending trend (2009 through 2014)

Total spending per pupil increased by 8 percent. Spending in the classroom varied year to year, decreasing overall from 51.9 to 45.3 percent. Spending on all nonclassroom areas varied year to year, as is common for very small districts. Overall, spending on food service and instruction support increased substantially, while spending on transportation decreased substantially.

### Changes in operational spending percentages