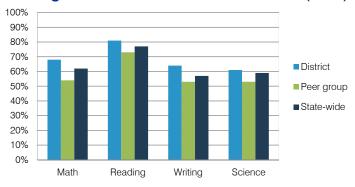

|
|          | 2011<br>\$18,433<br>9,779<br>8,654<br>3,155<br>2,784<br>948<br>964<br>531 | 2011 2012   \$18,433 \$21,646   9,779 11,301   8,654 10,345   3,155 4,063   2,784 3,744   948 973   964 909   531 416 | District Average<br>2011 2012 2012   \$18,433 \$21,646 \$15,082   9,779 11,301 7,880   8,654 10,345 7,202   3,155 4,063 2,472   2,784 3,744 2,126   948 973 756   964 909 970   531 416 541 | District average average   2011 2012 2012 2012   \$18,433 \$21,646 \$15,082 \$7,475   9,779 11,301 7,880 4,053   8,654 10,345 7,202 3,422   3,155 4,063 2,472 736   2,784 3,744 2,126 928   948 973 756 382   964 909 970 362   531 416 541 578 |

## STUDENT ACHIEVEMENT, TEACHER MEASURES, AND FINANCIAL ASSESSMENT



#### Percentage of students who met state standards (AIMS)



## Student and teacher measures

|                                         |          | Peer     | State    |
|-----------------------------------------|----------|----------|----------|
| Measure                                 | District | average  | average  |
| Attendance rate                         | 95%      | 94%      | 94%      |
| Graduation rate (2011)                  | 100%     | 86%      | 78%      |
| Poverty rate (2011)                     | 16%      | 15%      | 25%      |
| Students per teacher                    | 6.7      | 14.3     | 18.1     |
| Average teacher salary                  | \$44,655 | \$39,138 | \$45,193 |
| Amount from Proposition 301             | \$1,957  | \$3,133  | \$3,195  |
| Average years of teacher experience     | 14.2     | 10.9     | 11.0