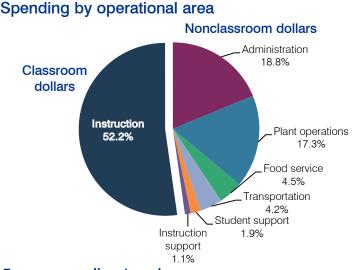

#### 5-year spending trend

Student enrollment decreased 29 percent, which contributed to the 60 percent increase in total spending per pupil. Spending in the classroom decreased overall from 58.3 to 52.2 percent. Spending on most nonclassroom areas also varied year to year, as is common for very small districts. Overall, spending on administration and plant operations increased.