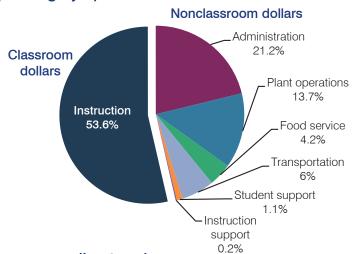

### Spending by operational area

# 5-year spending trend

Total spending per pupil increased by 12 percent. Spending in the classroom decreased overall from 54.3 to 53.6 percent. Spending on most nonclassroom areas varied year to year, as is common for very small districts. Overall, spending on administration and transportation increased and spending on plant operations decreased.