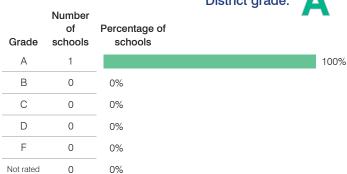

|
|          | 2012<br>\$21,646<br>11,301<br>10,345<br>4,063<br>3,744<br>973<br>909<br>416 | 2012 2013   \$21,646 \$17,876   11,301 9,577   10,345 8,299   4,063 3,781   3,744 2,457   973 756   909 1,068   416 202 | District average   2012 2013 2013   \$21,646 \$17,876 \$15,203   11,301 9,577 7,647   10,345 8,299 7,556   4,063 3,781 2,572   3,744 2,457 2,148   973 756 851   909 1,068 1,056   416 202 548 | District average average   2012 2013 2013 2013   \$21,646 \$17,876 \$15,203 \$7,496   11,301 9,577 7,647 4,031   10,345 8,299 7,556 3,465   4,063 3,781 2,572 746   3,744 2,457 2,148 924   973 756 851 396   909 1,068 1,056 369   416 202 548 582 |

# STUDENT ACHIEVEMENT, TEACHER MEASURES, AND FINANCIAL ASSESSMENT

### ADE-reported district and school letter grades

District grade:



### Students who met state standards (AIMS)



### Student and teacher measures

|                                         |          | Peer     | State    |
|-----------------------------------------|----------|----------|----------|
| Measure                                 | District | average  | average  |
| Attendance rate                         | 95%      | 94%      | 94%      |
| Graduation rate (2012)                  | 88%      | 83%      | 77%      |
| Poverty rate (2012)                     | 26%      | 24%      | 25%      |
| Students per teacher                    | 8.4      | 16.6     | 18.3     |
| Average teacher salary                  | \$49,941 | \$41,866 | \$45,264 |
| Amount from Proposition 301             | \$1,898  | \$4,192  | \$3,784  |
| Average years of teach