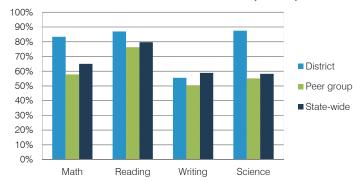

301<br>10,345<br>4,063<br>3,744<br>973<br>909<br>416 | 2012 2013   \$21,646 \$17,876   11,301 9,577   10,345 8,299   4,063 3,781   3,744 2,457   973 756   909 1,068   416 202 | District average   2012 2013 2013   \$21,646 \$17,876 \$15,203   11,301 9,577 7,647   10,345 8,299 7,556   4,063 3,781 2,572   3,744 2,457 2,148   973 756 851   909 1,068 1,056   416 202 548 | District average average   2012 2013 2013 2013   \$21,646 \$17,876 \$15,203 \$7,496   11,301 9,577 7,647 4,031   10,345 8,299 7,556 3,465   4,063 3,781 2,572 746   3,744 2,457 2,148 924   973 756 851 396   909 1,068 1,056 369   416 202 548 582 |

# STUDENT ACHIEVEMENT, TEACHER MEASURES, AND FINANCIAL ASSESSMENT

### ADE-reported district and school letter grades

District grade:



### Students who met state standards (AIMS)



### Student and teacher measures

|                                         |          | Peer     | State    |
|-----------------------------------------|----------|----------|----------|
| Measure                                 | District | average  | average  |
| Attendance rate                         | 95%      | 94%      | 94%      |
| Graduation rate (2012)                  | 88%      | 83%      | 77%      |
| Poverty rate (2012)                     | 26%      | 24%      | 25%      |
| Students per teacher                    | 8.4      | 16.6     | 18.3     |
| Average teacher salary                  | \$49,941 | \$41,866 | \$45,264 |
| Amount from Proposition 301             | \$1,898  | \$4,192  | \$3,784  |
| Average years of teacher experience     | 15.5     | 11.7     | 10.9