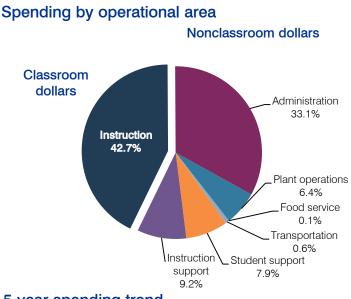

## Per-pupil spending by operational area

|                       |          |          | State   | National |
|-----------------------|----------|----------|---------|----------|
|                       | District |          | average | average  |
|                       | 2011     | 2012     | 2012    | 2010     |
| Total                 | \$30,755 | \$21,049 | \$7,475 | \$10,652 |
| Classroom dollars     | 10,596   | 8,993    | 4,053   | 6,526    |
| Nonclassroom dollars: | 20,159   | 12,056   | 3,422   | 4,126    |
| Administration        | 6,157    | 6,969    | 736     | 1,139    |
| Plant operations      | 1,268    | 1,336    | 928     | 1,012    |
| Food service          | 17       | 14       | 382     | 405      |
| Transportation        | 188      | 125      | 362     | 443      |
| Student support       | 5,606    | 1,670    | 578     | 592      |
| Instruction support   | 6,923    | 1,942    | 436     | 535      |
|                       |          |          |         |          |