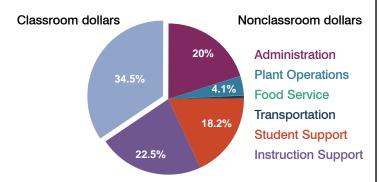

## Spending by operational area

#### 5-year trend

Total spending per pupil increased by 23 percent. Spending in the classroom varied year to year, decreasing significantly overall from 36.9 to 34.5 percent. Spending on administration decreased significantly, and spending on plant operations and instruction support increased significantly. Spending on other nonclassroom areas varied year to year.