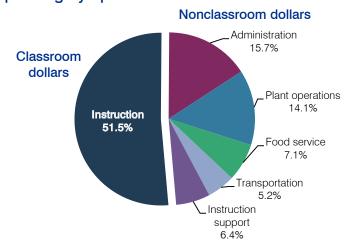

### Spending by operational area

## 5-year spending trend

Total spending per pupil decreased by 3 percent. Spending in the classroom varied year to year, decreasing overall from 56.8 to 51.5 percent. Spending on plant operations, food service, and instruction support increased substantially and spending on transportation decreased substantially. Spending on administration varied year to year.