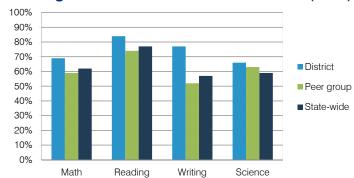

554         439         515           0         2         455 | District         average         average           2011         2012         2012         2012           \$9,397         \$8,408         \$8,331         \$7,475           4,892         4,332         4,374         4,053           4,505         4,076         3,957         3,422           1,628         1,322         1,168         736           1,173         1,187         1,068         928           518         592         486         382           554         439         515         362           0         2         455         578 |

# STUDENT ACHIEVEMENT, TEACHER MEASURES, AND FINANCIAL ASSESSMENT

### ADE-reported district and school letter grades

District grade:



## Percentage of students who met state standards (AIMS)



#### Student and teacher measures

|                                         |          | Peer     | State    |
|-----------------------------------------|----------|----------|----------|
| Measure                                 | District | average  | average  |
| Attendance rate                         | 94%      | 94%      | 94%      |
| Graduation rate (2011)                  | N/A      | N/A      | N/A      |
| Poverty rate (2011)                     | 33%      | 29%      | 25%      |
| Students per teacher                    | 17.0     | 12.6     | 18.1     |
| Average teacher salary                  | \$47,467 | \$45,750 | \$45,193 |
| Amount from Proposition 301             | \$4,358  | \$2,292  | \$3,195  |
| Average years of teacher experience     | 12.0     | 13.0     | 11.0