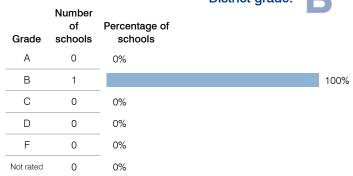

1,068           518         592         486           554         439         515           0         2         455 | District         average         average           2011         2012         2012         2012           \$9,397         \$8,408         \$8,331         \$7,475           4,892         4,332         4,374         4,053           4,505         4,076         3,957         3,422           1,628         1,322         1,168         736           1,173         1,187         1,068         928           518         592         486         382           554         439         515         362           0         2         455         578 |

# STUDENT ACHIEVEMENT, TEACHER MEASURES, AND FINANCIAL ASSESSMENT

### ADE-reported district and school letter grades

District grade:



## Percentage of students who met state standards (AIMS)



#### Student and teacher measures

|                                         |          | Peer     | State    |
|-----------------------------------------|----------|----------|----------|
| Measure                                 | District | average  | average  |
| Attendance rate                         | 94%      | 94%      | 94%      |
| Graduation rate (2011)                  | N/A      | N/A      | N/A      |
| Poverty rate (2011)                     | 33%      | 29%      | 25%      |
| Students per teacher                    | 17.0     | 12.6     | 18.1     |
| Average teacher salary                  | \$47,467 | \$45,750 | \$45,193 |
| Amount from Proposition 301             | \$4,358  | \$2,292  | \$3,195  |
| Average