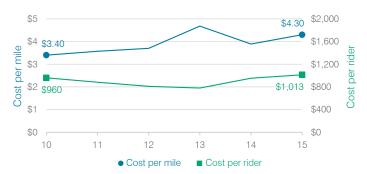

# Transportation costs per mile and per rider

#### Efficiency measures relative to peer averages

| Operational area | Measure                          |         | Distric | ct     | Peer<br>average | State average |  |
|------------------|----------------------------------|---------|---------|--------|-----------------|---------------|--|
|                  | Cost per pupil                   |         | \$90    | )2     | \$1,075         | \$780         |  |
| Administration   | Students per<br>administrative p | osition | 5       | 55     | 58              | 67            |  |
| Plant            | Cost per square                  | e foot  | \$3.7   | 79     | \$4.90          | \$6.09        |  |
| operations       | Square footage<br>student        | per     | 32      | 23     | 258             | 153           |  |
| Food service     | Cost per meal<br>equivalent      |         | \$4.1   | 3      | \$3.39          | \$2.79        |  |
| Transportation   | Cost per mile                    | \$4.30  |         | \$3.34 | \$3.66          |               |  |
| Transportation   | Cost per rider                   | \$1,01  | 3       | \$768  | \$1,071         |               |  |
| Very low         | Low                              | Compar  | able    |        | High            | Very high     |  |