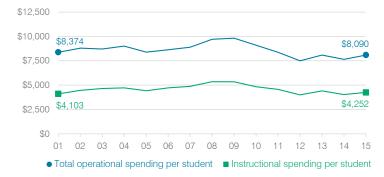

#### 5-year spending trend (2010 through 2015)

Total operational spending per pupil, adjusted for inflation, decreased by 11 percent. The percentage of dollars spent in the classroom varied year to year, decreasing overall from 53.2 to 52.6 percent. Overall, as a percentage of total operational spending, plant operations and food service increased, while instruction support decreased. Most other nonclassroom areas remained fairly stable.

# Total operational and instructional spending per student (inflation adjusted to 2015 dollars)