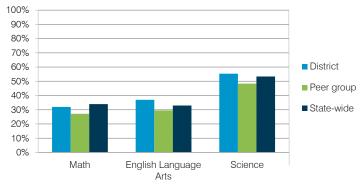

|          | Peer     | State    |
|-----------------------------------------|----------|----------|----------|
| Measure                                 | District | average  | average  |
| Attendance rate                         | 95%      | 94%      | 94%      |
| Graduation rate (2014)                  | 83%      | 88%      | 76%      |
| Poverty rate (2014)                     | 19%      | 16%      | 23%      |
| Students per teacher                    | 16.3     | 16.1     | 18.6     |
| Average teacher salary                  | \$39,540 | \$42,544 | \$46,008 |
| Average years of teacher experience     | 11.8     | 10.5     | 11.0     |
| Percentage of teachers in first 3 years | 20%      | 19%      | 20%      |

#### Students who met state standards



### Financial stress assessment

Overall financial stress level: Low

| Measure: 2013 through      | Assessment        |      |  |  |  |  |
|----------------------------|-------------------|------|--|--|--|--|
| Change in number of dis    | Moderate decrease |      |  |  |  |  |
| Spending exceeded ope      | No overspending   |      |  |  |  |  |
| Spending increase election | Voter-approved    |      |  |  |  |  |
| Operating reserve percer   | 3.9%, Steady      |      |  |  |  |  |
| Years of capital reserve I | 1 to 3 years      |      |  |  |  |  |
| Current financial and inte | Compliant         |      |  |  |  |  |
| Low                        | Moderate          | High |  |  |  |  |

# Per pupil revenues

| er pupil revenues             |                 |                 |