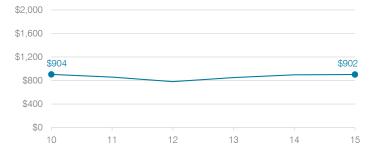

#### Efficiency measures relative to peer averages

| Operational area | Measure                          |         | Distric | ct     | Peer<br>average | State average |  |
|------------------|----------------------------------|---------|---------|--------|-----------------|---------------|--|
|                  | Cost per pupil                   |         | \$90    | )2     | \$1,075         | \$780         |  |
| Administration   | Students per<br>administrative p | osition | 5       | 55     | 58              | 67            |  |
| Plant            | Cost per square                  | e foot  | \$3.7   | 79     | \$4.90          | \$6.09        |  |
| operations       | Square footage<br>student        | per     | 32      | 23     | 258             | 153           |  |
| Food service     | Cost per meal<br>equivalent      |         | \$4.1   | 3      | \$3.39          | \$2.79        |  |
| Transportation   | Cost per mile                    | \$4.30  |         | \$3.34 | \$3.66          |               |  |
| Transportation   | Cost per rider                   | \$1,01  | 3       | \$768  | \$1,071         |               |  |
| Very low         | Low                              | Compar  | able    |        | High            | Very high     |  |

# Total operational and instructional spending per student (inflation adjusted to 2015 dollars)