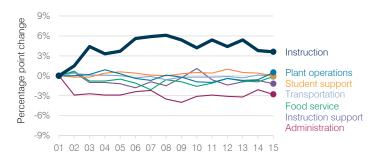

#### 5-year spending trend (2010 through 2015)

Total operational spending per pupil, adjusted for inflation, decreased by 11 percent. The percentage of dollars spent in the classroom varied year to year, decreasing overall from 53.2 to 52.6 percent. Overall, as a percentage of total operational spending, plant operations and food service increased, while instruction support decreased. Most other nonclassroom areas remained fairly stable.

# Changes in operational spending percentages