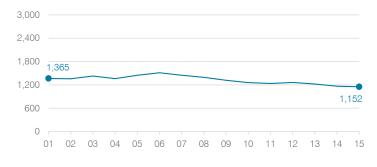

# Sedona-Oak Creek Joint Unified School District

Yavapai County

Efficiency peer groups 5 and T-7, Achievement peer group 4 Legislative district(s): 6

District size, location: Students attending: Number of schools: Medium, Town 1,152 3

# Students attending