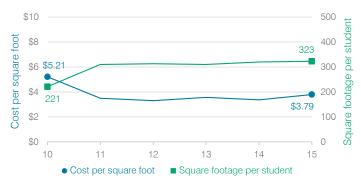

#### Efficiency measures relative to peer averages

| Operational area | Measure                          |         | Distric | ct     | Peer<br>average | State average |  |
|------------------|----------------------------------|---------|---------|--------|-----------------|---------------|--|
|                  | Cost per pupil                   |         | \$90    | )2     | \$1,075         | \$780         |  |
| Administration   | Students per<br>administrative p | osition | 5       | 55     | 58              | 67            |  |
| Plant            | Cost per square                  | e foot  | \$3.7   | 79     | \$4.90          | \$6.09        |  |
| operations       | Square footage<br>student        | per     | 32      | 23     | 258             | 153           |  |
| Food service     | Cost per meal<br>equivalent      |         | \$4.1   | 3      | \$3.39          | \$2.79        |  |
| Transportation   | Cost per mile                    | \$4.30  |         | \$3.34 | \$3.66          |               |  |
| Transportation   | Cost per rider                   | \$1,01  | 3       | \$768  | \$1,071         |               |  |
| Very low         | Low                              | Compar  | able    |        | High            | Very high     |  |

# Plant cost per square foot and square footage per student