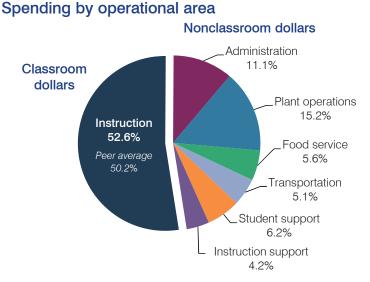

#### Classroom dollar percentage

| Year:       | 2001 | 2002 | 2003 | 2004 | 2005 | 2006 | 2007 | 2008 | 2009 | 2010 | 2011 | 2012 | 2013 | 2014 | 2015 |
|-------------|------|------|------|------|------|------|------|------|------|------|------|------|------|------|------|
| Percentage: | 49.0 | 50.5 | 53.4 | 52.3 | 52.7 | 54.6 | 54.9 | 55.1 | 54.4 | 53.2 | 54.4 | 53.4 | 54.4 | 52.8 | 52.6 |

#### 5-year spending trend (2010 through 2015)

Total operational spending per pupil, adjusted for inflation, decreased by 11 percent. The percentage of dollars spent in the classroom varied year to year, decreasing overall from 53.2 to 52.6 percent. Overall, as a percentage of total operational spending, plant operations and food service increased, while instruction support decreased. Most other nonclassroom areas remained fairly stable.