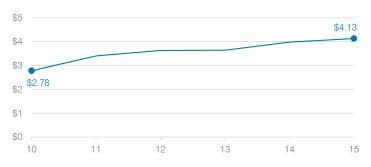

#### Efficiency measures relative to peer averages

| Operational area | Measure                          |         | Distric | ct     | Peer<br>average | State average |  |
|------------------|----------------------------------|---------|---------|--------|-----------------|---------------|--|
|                  | Cost per pupil                   |         | \$90    | )2     | \$1,075         | \$780         |  |
| Administration   | Students per<br>administrative p | osition | 5       | 55     | 58              | 67            |  |
| Plant            | Cost per square                  | e foot  | \$3.7   | 79     | \$4.90          | \$6.09        |  |
| operations       | Square footage<br>student        | per     | 32      | 23     | 258             | 153           |  |
| Food service     | Cost per meal<br>equivalent      |         | \$4.1   | 3      | \$3.39          | \$2.79        |  |
| Transportation   | Cost per mile                    | \$4.30  |         | \$3.34 | \$3.66          |               |  |
| Transportation   | Cost per rider                   | \$1,01  | 3       | \$768  | \$1,071         |               |  |
| Very low         | Low                              | Compar  | able    |        | High            | Very high     |  |

### Food service cost per meal