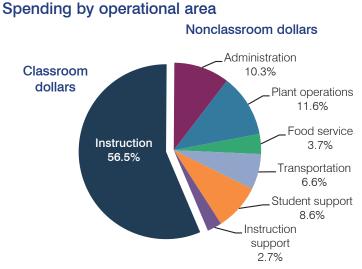

#### 5-year spending trend

Total spending per pupil decreased by 12 percent. Spending in the classroom decreased from 59.6 to 56.5 percent. Overall, spending on administration increased substantially and spending on transportation increased slightly, while spending on plant operations decreased. Spending on other nonclassroom areas remained fairly stable.