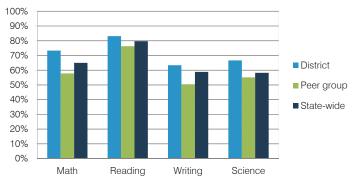

<br>554 | 2012 2013   \$6,176 \$6,319   3,468 3,573   2,708 2,746   675 650   716 732   231 232   399 417   554 547 | District average   2012 2013 2013   \$6,176 \$6,319 \$7,187   3,468 3,573 3,779   2,708 2,746 3,408   675 650 764   716 732 921   231 232 364   399 417 394   554 547 561 | District average average   2012 2013 2013 2013   \$6,176 \$6,319 \$7,187 \$7,496   3,468 3,573 3,779 4,031   2,708 2,746 3,408 3,465   675 650 764 746   716 732 921 924   231 232 364 396   399 417 394 369   554 547 561 582 |

#### STUDENT ACHIEVEMENT, TEACHER MEASURES, AND FINANCIAL ASSESSMENT

#### ADE-reported district and school letter grades **District grade:** Number of Percentage of schools Grade schools А 0 0% В 5 83% С 1 17% D 0 0% F 0 0% Not rated Ο 0%

# Students who met state standards (AIMS)



# Student and teacher measures

|                                         |          | Peer     | State    |
|-----------------------------------------|----------|----------|----------|
| Measure                                 | District | average  | average  |
| Attendance rate                         | 94%      | 94%      | 94%      |
| Graduation rate (2012)                  | 94%      | 83%      | 77%      |
| Poverty rate (2012)                     | 22%      | 24%      | 25%      |
| Students per teacher                    | 21.7     | 16.6     | 18.3     |
| Average teacher salary                  | \$41,990 | \$41,866 | \$45,264 |
| Amount from Proposition 301             | \$4,668  | \$4,192  | \$3,784  |
| Average years of teacher experience     | 15.9     | 11.7     | 10.9