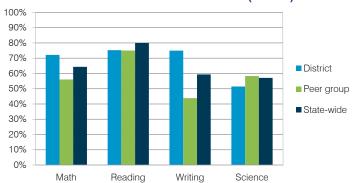

>3,683<br>1,388<br>849<br>710<br>392<br>240 | 2013 2014<br>\$7,889 \$8,168<br>4,206 4,311<br>3,683 3,857<br>1,388 1,460<br>849 922<br>710 703<br>392 390<br>240 242 | District average   2013 2014 2014   \$7,889 \$8,168 \$16,101   4,206 4,311 8,231   3,683 3,857 7,870   1,388 1,460 2,835   849 922 2,137   710 703 901   392 390 1,072   240 242 536 | District average average   2013 2014 2014 2014   \$7,889 \$8,168 \$16,101 \$7,578   4,206 4,311 8,231 4,073   3,683 3,857 7,870 3,505   1,388 1,460 2,835 757   849 922 2,137 923   710 703 901 405   392 390 1,072 373   240 242 536 600 |

### STUDENT ACHIEVEMENT, TEACHER **MEASURES, AND FINANCIAL ASSESSMENT**

# ADE-reported district and school letter grades

Percentage of

schools

0%

0%

0%

0%

0%





# Students who met state standards (AIMS)



#### Student and teacher measures

|                                         |          | Peer     | State    |
|-----------------------------------------|----------|----------|----------|
| Measure                                 | District | average  | average  |
| Attendance rate                         | 94%      | 94%      | 95%      |
| Graduation rate (2013)                  | N/A      | N/A      | N/A      |
| Poverty rate (2013)                     | 33%      | 30%      | 24%      |
| Students per teacher                    | 18.1     | 13.0     | 18.6     |
| Average teacher salary                  | \$43,816 | \$44,780 | \$46,026 |
| Amount from Proposition 301             | \$2,715  | \$3,720  | \$4,810  |
| Average years of teacher experience     | 13.1     | 14.2     | 10.9