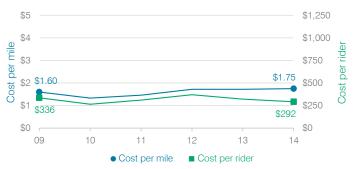

## Transportation costs per mile and per rider

# Cost measures relative to peer averages

| Operational      |                            |          | Peer    | State   |
|------------------|----------------------------|----------|---------|---------|
| area             | Measure                    | District | average | average |
|                  | Cost per pupil             | \$1,460  | \$2,835 | \$757   |
| Administration   | Students per administrator | 62       | 28      | 68      |
| Plant operations | Cost per square foot       | \$3.89   | \$6.51  | \$6.04  |
|                  | Square footage per student | 237      | 351     | 153     |
| Food service     | Cost per meal equivalent   | \$3.37   | \$5.02  | \$2.69  |
| Transportation   | Cost per mile              | \$1.75   | \$1.61  | \$3.62  |
|                  | Cost per rider             | \$292    | \$1,444 | \$1,036 |