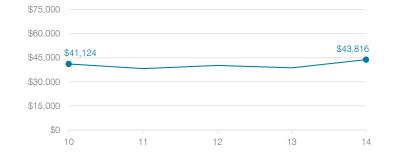

### Average teacher salary

#### Student and teacher measures

|                                         |          | Peer     | State    |
|-----------------------------------------|----------|----------|----------|
| Measure                                 | District | average  | average  |
| Attendance rate                         | 94%      | 94%      | 95%      |
| Graduation rate (2013)                  | N/A      | N/A      | N/A      |
| Poverty rate (2013)                     | 33%      | 30%      | 24%      |
| Students per teacher                    | 18.1     | 13.0     | 18.6     |
| Average teacher salary                  | \$43,816 | \$44,780 | \$46,026 |
| Amount from Proposition 301             | \$2,715  | \$3,720  | \$4,810  |
| Average years of teacher experience     | 13.1     | 14.2     | 10.9     |
| Percentage of teachers in first 3 years | 10%      | 15%      | 20%      |