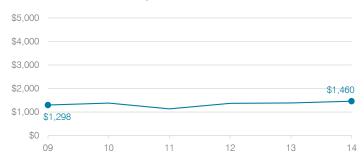

eeded operating/capital budge     | ets No overspending |
| Spending increase election results            | No election held    |
| Operating reserve percentage (max. 4%), tree  | nd 3.8%, Increasing |
| Years of capital reserve held                 | More than 3 years   |
| Current financial and internal control status | Compliant           |
| Stress level                                  |                     |
| Low Moderate                                  | High                |

# Solomon Elementary School District

2006 2001 2002 2003 2004 2005 2007 2008 2009 2010 2011 2012 2013 2014 Classroom dollar percentage: 49.0 52.1 54.5 50.9 55.1 54.1 55.3 53.8 51.6 52.9 52.3 52.8

### OPERATIONAL TRENDS Fiscal years as indicated

### Students attending



# Administrative cost per student



# Total operational and instructional spending per student



# Plant cost per square foot and square footage per student



### Changes in operational spending percentages



### Food service cost per meal



### Average teacher salary



## Transportation costs per mile and per rider