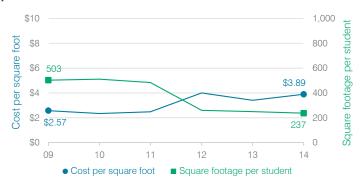

# Cost measures relative to peer averages

| Operational      |                            |          | Peer    | State   |
|------------------|----------------------------|----------|---------|---------|
| area             | Measure                    | District | average | average |
|                  | Cost per pupil             | \$1,460  | \$2,835 | \$757   |
| Administration   | Students per administrator | 62       | 28      | 68      |
| Plant operations | Cost per square foot       | \$3.89   | \$6.51  | \$6.04  |
|                  | Square footage per student | 237      | 351     | 153     |
| Food service     | Cost per meal equivalent   | \$3.37   | \$5.02  | \$2.69  |
| Transportation   | Cost per mile              | \$1.75   | \$1.61  | \$3.62  |
|                  | Cost per rider             | \$292    | \$1,444 | \$1,036 |

# Plant cost per square foot and square footage per student