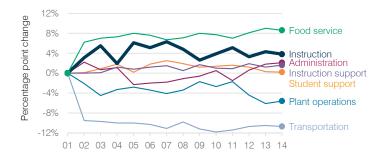

## 5-year spending trend (2009 through 2014)

Total spending per pupil decreased by 4 percent. Spending in the classroom varied year to year, increasing overall from 51.6 to 52.8 percent. Spending on most nonclassroom areas also varied year to year, as is common for very small districts. Overall, spending on administration increased substantially, while spending on plant operations decreased substantially.

### Changes in operational spending percentages