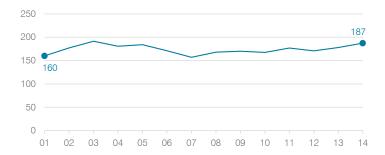

Increase            |
| Spending exceeded operating/capital budge     | ets No overspending |
| Spending increase election results            | No election held    |
| Operating reserve percentage (max. 4%), tree  | nd 3.8%, Increasing |
| Years of capital reserve held                 | More than 3 years   |
| Current financial and internal control status | Compliant           |
| Stress level                                  |                     |
| Low Moderate                                  | High                |

# Solomon Elementary School District

2006 2001 2002 2003 2004 2005 2007 2008 2009 2010 2011 2012 2013 2014 Classroom dollar percentage: 49.0 52.1 54.5 50.9 55.1 54.1 55.3 53.8 51.6 52.9 52.3 52.8

### OPERATIONAL TRENDS Fiscal years as indicated

### Students attending



# Administrative cost per student



# Total operational and instructional spending per student



# Plant cost per square foot and square footage per student



### Changes in operational spending percentages



### Food service cost per meal



### Average teacher salary



## Transportation costs per mile and per rider