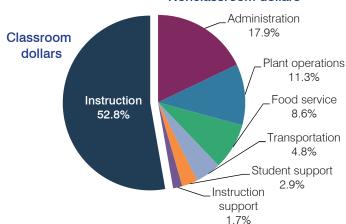

## Spending by operational area

## 5-year spending trend (2009 through 2014)

Total spending per pupil decreased by 4 percent. Spending in the classroom varied year to year, increasing overall from 51.6 to 52.8 percent. Spending on most nonclassroom areas also varied year to year, as is common for very small districts. Overall, spending on administration increased substantially, while spending on plant operations decreased substantially.