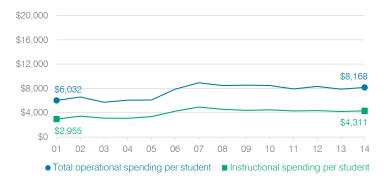

# Per pupil spending by operational area

|          |                                                                        | Peer                                                                                                                  | State                                                                                                                                                                                | National                                                                                                                                                                                                                                  |
|----------|------------------------------------------------------------------------|-----------------------------------------------------------------------------------------------------------------------|--------------------------------------------------------------------------------------------------------------------------------------------------------------------------------------|-------------------------------------------------------------------------------------------------------------------------------------------------------------------------------------------------------------------------------------------|
| District |                                                                        | average                                                                                                               | average                                                                                                                                                                              | average                                                                                                                                                                                                                                   |
| 2013     | 2014                                                                   | 2014                                                                                                                  | 2014                                                                                                                                                                                 | 2012                                                                                                                                                                                                                                      |
| \$7,889  | \$8,168                                                                | \$16,101                                                                                                              | \$7,578                                                                                                                                                                              | \$10,667                                                                                                                                                                                                                                  |
| 4,206    | 4,311                                                                  | 8,231                                                                                                                 | 4,073                                                                                                                                                                                | 6,495                                                                                                                                                                                                                                     |
| 3,683    | 3,857                                                                  | 7,870                                                                                                                 | 3,505                                                                                                                                                                                | 4,172                                                                                                                                                                                                                                     |
| 1,388    | 1,460                                                                  | 2,835                                                                                                                 | 757                                                                                                                                                                                  | 1,160                                                                                                                                                                                                                                     |
| 849      | 922                                                                    | 2,137                                                                                                                 | 923                                                                                                                                                                                  | 1,008                                                                                                                                                                                                                                     |
| 710      | 703                                                                    | 901                                                                                                                   | 405                                                                                                                                                                                  | 429                                                                                                                                                                                                                                       |
| 392      | 390                                                                    | 1,072                                                                                                                 | 373                                                                                                                                                                                  | 464                                                                                                                                                                                                                                       |
| 240      | 242                                                                    | 536                                                                                                                   | 600                                                                                                                                                                                  | 594                                                                                                                                                                                                                                       |
| 104      | 140                                                                    | 389                                                                                                                   | 447                                                                                                                                                                                  | 517                                                                                                                                                                                                                                       |
|          | 2013<br>\$7,889<br>4,206<br>3,683<br>1,388<br>849<br>710<br>392<br>240 | 2013 2014<br>\$7,889 \$8,168<br>4,206 4,311<br>3,683 3,857<br>1,388 1,460<br>849 922<br>710 703<br>392 390<br>240 242 | District average   2013 2014 2014   \$7,889 \$8,168 \$16,101   4,206 4,311 8,231   3,683 3,857 7,870   1,388 1,460 2,835   849 922 2,137   710 703 901   392 390 1,072   240 242 536 | District average average   2013 2014 2014 2014   \$7,889 \$8,168 \$16,101 \$7,578   4,206 4,311 8,231 4,073   3,683 3,857 7,870 3,505   1,388 1,460 2,835 757   849 922 2,137 923   710 703 901 405   392 390 1,072 373   240 242 536 600 |

# Total operational and instructional spending per student