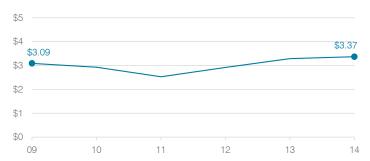

### Food service cost per meal

# Cost measures relative to peer averages

| Operational      |                            |          | Peer    | State   |
|------------------|----------------------------|----------|---------|---------|
| area             | Measure                    | District | average | average |
|                  | Cost per pupil             | \$1,460  | \$2,835 | \$757   |
| Administration   | Students per administrator | 62       | 28      | 68      |
| Plant operations | Cost per square foot       | \$3.89   | \$6.51  | \$6.04  |
|                  | Square footage per student | 237      | 351     | 153     |
| Food service     | Cost per meal equivalent   | \$3.37   | \$5.02  | \$2.69  |
| Transportation   | Cost per mile              | \$1.75   | \$1.61  | \$3.62  |
|                  | Cost per rider             | \$292    | \$1,444 | \$1,036 |