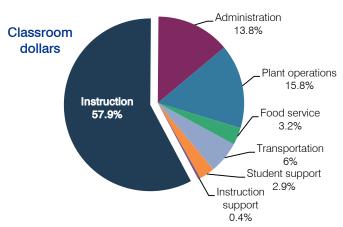

# Spending by operational area

## 5-year spending trend

Total spending per pupil increased by 18 percent. Spending in the classroom varied year to year, decreasing overall from 68.5 to 57.9 percent. Spending on some nonclassroom areas also varied year to year, as is common for very small districts. Overall, spending on administration, plant operations, food service, and transportation increased substantially.