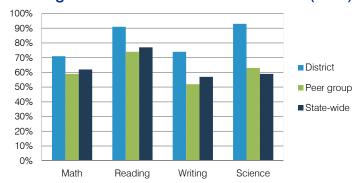

A         0         0%           B         1 | Grade Grade         of schools schools         Percentage of schools           A         0         0%           B         1         0           C         0         0%           D         0         0%           F         0         0% | Grade Grade A         of schools schools         Percentage of schools           A         0         0%           B         1         0           C         0         0%           D         0         0%           F         0         0% | Number of Schools         Percentage of Schools           A         0         0%           B         1         0           C         0         0%           D         0         0%           F         0         0% |

### Percentage of students who met state standards (AIMS)



#### Student and teacher measures

|                                         |          | Peer     | State    |
|-----------------------------------------|----------|----------|----------|
| Measure                                 | District | average  | average  |
| Attendance rate                         | 92%      | 94%      | 94%      |
| Graduation rate (2011)                  | N/A      | N/A      | N/A      |
| Poverty rate (2011)                     | 27%      | 29%      | 25%      |
| Students per teacher                    | 7.4      | 12.6     | 18.1     |
| Average teacher salary                  | \$48,107 | \$45,750 | \$45,193 |
| Amount from Proposition 301             | \$682    | \$2,292  | \$3,195  |
| Average years of teacher experience     | 12.7     | 13.0     | 11.0