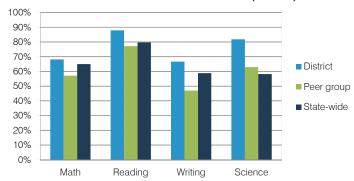

grade. | D    |
|-----------|---------------|--------------------------|-----------------|------|
| Grade     | of<br>schools | Percentage of<br>schools |                 |      |
| Α         | 0             | 0%                       |                 |      |
| В         | 1             |                          |                 | 100% |
| С         | 0             | 0%                       |                 |      |
| D         | 0             | 0%                       |                 |      |
| F         | 0             | 0%                       |                 |      |
| Not rated | 0             | 0%                       |                 |      |
|           |               | -                        |                 |      |

### Students who met state standards (AIMS)



#### Student and teacher measures

|                                         |          | Peer     | State    |
|-----------------------------------------|----------|----------|----------|
| Measure                                 | District | average  | average  |
| Attendance rate                         | 93%      | 95%      | 94%      |
| Graduation rate (2012)                  | N/A      | N/A      | N/A      |
| Poverty rate (2012)                     | 24%      | 24%      | 25%      |
| Students per teacher                    | 8.3      | 12.4     | 18.3     |
| Average teacher salary                  | \$49,679 | \$45,242 | \$45,264 |
| Amount from Proposition 301             | \$474    | \$2,827  | \$3,784  |
| Average years of teacher experience     | 12.9     | 13.6     | 10.9