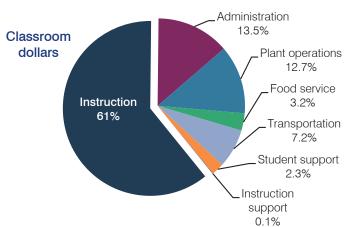

# Spending by operational area

### 5-year spending trend

Total spending per pupil increased by 4 percent. Spending in the classroom varied year to year, decreasing overall from 65.7 to 61 percent. Spending on most nonclassroom areas also varied year to year, as is common for very small districts. Overall, spending on administration, food service, and transportation increased substantially.