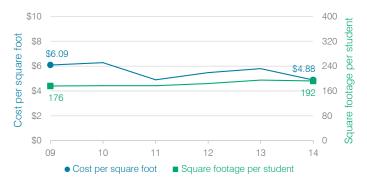

# Plant cost per square foot and square footage per student

### Cost measures relative to peer averages

| Operational area | Measure                       |         | Distr | rict | Peer<br>average | State average |
|------------------|-------------------------------|---------|-------|------|-----------------|---------------|
|                  | Cost per pupil                |         | \$1,  | 151  | \$1,534         | \$757         |
| Administration   | Students per<br>administrator |         |       | 47   | 45              | 68            |
| Plant            | Cost per squa                 | re foot | \$4   | 1.88 | \$4.68          | \$6.04        |
| operations       | Square footag<br>student      | e per   |       | 192  | 307             | 153           |
| Food service     | Cost per meal equivalent      |         | \$3   | 3.57 | \$3.36          | \$2.69        |
| Transportation   | Cost per mile                 |         | \$2   | 2.88 | \$3.73          | \$3.62        |
| Transportation   | Cost per rider                |         | \$    | 450  | \$512           | \$1,036       |
| Very low         | Low                           | Compa   | rable |      | High            | Very high     |