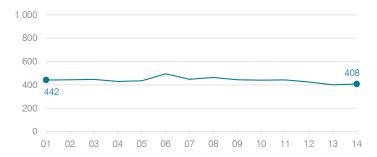

|
| Change in number of dis    | Steady               |      |  |
| Spending exceeded ope      | Capital only         |      |  |
| Spending increase electi   | Voter-approved       |      |  |
| Operating reserve percen   | 1.2%, Varying        |      |  |
| Years of capital reserve h | Less than 1 year     |      |  |
| Current financial and inte | Marginally compliant |      |  |
| Stress level               |                      |      |  |
| Low                        | Moderate             | High |  |

### St. David Unified School District

2014 2003 2001 2002 2004 2005 2006 2007 2008 2009 2010 2011 2012 2013 Classroom dollar percentage: 49.1 67.1 60.5 54.5 58.8 56.9 58.6 57.5 57.9 56.0 57.4 54.9 52.8 55.6

## **OPERATIONAL TRENDS**Fiscal years as indicated

### Students attending



### Administrative cost per student



# Total operational and instructional spending per student



# Plant cost per square foot and square footage per student



### Changes in operational spending percentages



### Food service cost per meal



### Average teacher salary



### Transportation costs per mile and per rider