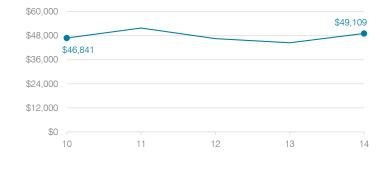

### Average teacher salary

#### Student and teacher measures

|                                         |          | Peer     | State    |
|-----------------------------------------|----------|----------|----------|
| Measure                                 | District | average  | average  |
| Attendance rate                         | 95%      | 94%      | 95%      |
| Graduation rate (2013)                  | 96%      | 80%      | 75%      |
| Poverty rate (2013)                     | 24%      | 24%      | 24%      |
| Students per teacher                    | 14.6     | 17.3     | 18.6     |
| Average teacher salary                  | \$49,109 | \$42,872 | \$46,026 |
| Amount from Proposition 301             | \$6,536  | \$5,022  | \$4,810  |
| Average years of teacher experience     | 13.5     | 12.1     | 10.9     |
| Percentage of teachers in first 3 years | 29%      | 19%      | 20%      |