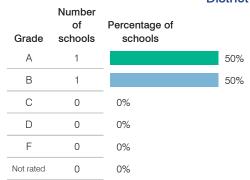

313         260         448           333         342         501           1,382         1,225         626 | District         average         average           2013         2014         2014         2014           \$9,180         \$8,971         \$10,014         \$7,578           4,849         4,988         5,015         4,073           4,331         3,983         4,999         3,505           1,110         1,151         1,534         757           1,132         936         1,518         923           313         260         448         405           333         342         501         373           1,382         1,225         626         600 |

## STUDENT ACHIEVEMENT, TEACHER MEASURES, AND FINANCIAL ASSESSMENT

### ADE-reported district and school letter grades

District grade:



### Students who met state standards (AIMS)



#### Student and teacher measures

|                                         |          | Peer     | State    |
|-----------------------------------------|----------|----------|----------|
| Measure                                 | District | average  | average  |
| Attendance rate                         | 95%      | 94%      | 95%      |
| Graduation rate (2013)                  | 96%      | 80%      | 75%      |
| Poverty rate (2013)                     | 24%      | 24%      | 24%      |
| Students per teacher                    | 14.6     | 17.3     | 18.6     |
| Average teacher salary                  | \$49,109 | \$42,872 | \$46,026 |
| Amount from Proposition 301             | \$6,536  | \$5,022  | \$4,810  |
| Average years of teac