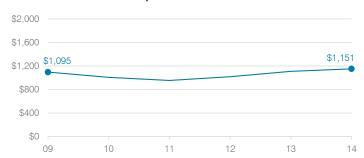

### Administrative cost per student

### Cost measures relative to peer averages

| Operational area | Measure                       |         | Distr | rict | Peer<br>average | State average |
|------------------|-------------------------------|---------|-------|------|-----------------|---------------|
|                  | Cost per pupil                |         | \$1,  | 151  | \$1,534         | \$757         |
| Administration   | Students per<br>administrator |         |       | 47   | 45              | 68            |
| Plant            | Cost per squa                 | re foot | \$4   | 1.88 | \$4.68          | \$6.04        |
| operations       | Square footag<br>student      | e per   |       | 192  | 307             | 153           |
| Food service     | Cost per meal equivalent      |         | \$3   | 3.57 | \$3.36          | \$2.69        |
| Transportation   | Cost per mile                 |         | \$2   | 2.88 | \$3.73          | \$3.62        |
| Transportation   | Cost per rider                |         | \$    | 450  | \$512           | \$1,036       |
| Very low         | Low                           | Compa   | rable |      | High            | Very high     |