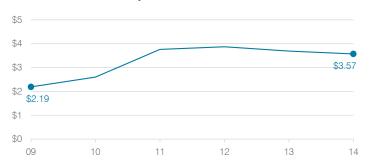

### Food service cost per meal

### Cost measures relative to peer averages

| Operational area | Measure                       |         | Distr | rict | Peer<br>average | State average |
|------------------|-------------------------------|---------|-------|------|-----------------|---------------|
|                  | Cost per pupil                |         | \$1,  | 151  | \$1,534         | \$757         |
| Administration   | Students per<br>administrator |         |       | 47   | 45              | 68            |
| Plant            | Cost per squa                 | re foot | \$4   | 1.88 | \$4.68          | \$6.04        |
| operations       | Square footag<br>student      | e per   |       | 192  | 307             | 153           |
| Food service     | Cost per meal equivalent      |         | \$3   | 3.57 | \$3.36          | \$2.69        |
| Transportation   | Cost per mile                 |         | \$2   | 2.88 | \$3.73          | \$3.62        |
| Transportation   | Cost per rider                |         | \$    | 450  | \$512           | \$1,036       |
| Very low         | Low                           | Compa   | rable |      | High            | Very high     |