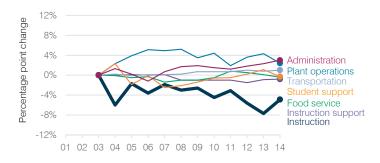

### Changes in operational spending percentages

### 5-year spending trend (2009 through 2014)

Total spending per pupil decreased by 4 percent. Spending in the classroom varied year to year, decreasing overall from 57.9 to 55.6 percent. Overall, spending on administration and student support increased and spending on food service increased slightly. Spending on plant operations decreased, while spending on other nonclassroom areas remained stable.