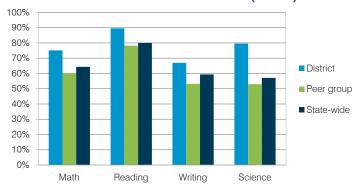

33         342         501           1,382         1,225         626 | District         average         average           2013         2014         2014         2014           \$9,180         \$8,971         \$10,014         \$7,578           4,849         4,988         5,015         4,073           4,331         3,983         4,999         3,505           1,110         1,151         1,534         757           1,132         936         1,518         923           313         260         448         405           333         342         501         373           1,382         1,225         626         600 |

## STUDENT ACHIEVEMENT, TEACHER MEASURES, AND FINANCIAL ASSESSMENT

### ADE-reported district and school letter grades

District grade:



### Students who met state standards (AIMS)



#### Student and teacher measures

|                                         |          | Peer     | State    |
|-----------------------------------------|----------|----------|----------|
| Measure                                 | District | average  | average  |
| Attendance rate                         | 95%      | 94%      | 95%      |
| Graduation rate (2013)                  | 96%      | 80%      | 75%      |
| Poverty rate (2013)                     | 24%      | 24%      | 24%      |
| Students per teacher                    | 14.6     | 17.3     | 18.6     |
| Average teacher salary                  | \$49,109 | \$42,872 | \$46,026 |
| Amount from Proposition 301             | \$6,536  | \$5,022  | \$4,810  |
| Average years of teacher experience     | 13.5     | 12.1     | 10.9