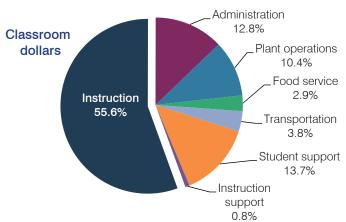

### Spending by operational area

### 5-year spending trend (2009 through 2014)

Total spending per pupil decreased by 4 percent. Spending in the classroom varied year to year, decreasing overall from 57.9 to 55.6 percent. Overall, spending on administration and student support increased and spending on food service increased slightly. Spending on plant operations decreased, while spending on other nonclassroom areas remained stable.