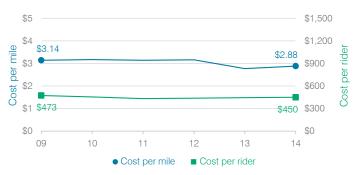

### Transportation costs per mile and per rider

### Cost measures relative to peer averages

| Operational area | Measure                       |         | Distr | rict | Peer<br>average | State average |
|------------------|-------------------------------|---------|-------|------|-----------------|---------------|
|                  | Cost per pupil                |         | \$1,  | 151  | \$1,534         | \$757         |
| Administration   | Students per<br>administrator |         |       | 47   | 45              | 68            |
| Plant            | Cost per squa                 | re foot | \$4   | 1.88 | \$4.68          | \$6.04        |
| operations       | Square footag<br>student      | e per   |       | 192  | 307             | 153           |
| Food service     | Cost per meal equivalent      |         | \$3   | 3.57 | \$3.36          | \$2.69        |
| Transportation   | Cost per mile                 |         | \$2   | 2.88 | \$3.73          | \$3.62        |
| Transportation   | Cost per rider                |         | \$    | 450  | \$512           | \$1,036       |
| Very low         | Low                           | Compa   | rable |      | High            | Very high     |