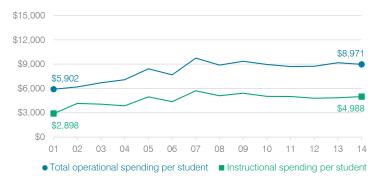

# Total operational and instructional spending per student

### Per pupil spending by operational area

|          |                                                                            | Peer                                                                                                                        | State                                                                                                                                                                                                                                                                                                                                                                                                                    | National                                                                                                                                                                                                                                                                                                                                                                                                                                                                                                                                                      |
|----------|----------------------------------------------------------------------------|-----------------------------------------------------------------------------------------------------------------------------|--------------------------------------------------------------------------------------------------------------------------------------------------------------------------------------------------------------------------------------------------------------------------------------------------------------------------------------------------------------------------------------------------------------------------|---------------------------------------------------------------------------------------------------------------------------------------------------------------------------------------------------------------------------------------------------------------------------------------------------------------------------------------------------------------------------------------------------------------------------------------------------------------------------------------------------------------------------------------------------------------|
| District |                                                                            | average                                                                                                                     | average                                                                                                                                                                                                                                                                                                                                                                                                                  | average                                                                                                                                                                                                                                                                                                                                                                                                                                                                                                                                                       |
| 2013     | 2014                                                                       | 2014                                                                                                                        | 2014                                                                                                                                                                                                                                                                                                                                                                                                                     | 2012                                                                                                                                                                                                                                                                                                                                                                                                                                                                                                                                                          |
| \$9,180  | \$8,971                                                                    | \$10,014                                                                                                                    | \$7,578                                                                                                                                                                                                                                                                                                                                                                                                                  | \$10,667                                                                                                                                                                                                                                                                                                                                                                                                                                                                                                                                                      |
| 4,849    | 4,988                                                                      | 5,015                                                                                                                       | 4,073                                                                                                                                                                                                                                                                                                                                                                                                                    | 6,495                                                                                                                                                                                                                                                                                                                                                                                                                                                                                                                                                         |
| 4,331    | 3,983                                                                      | 4,999                                                                                                                       | 3,505                                                                                                                                                                                                                                                                                                                                                                                                                    | 4,172                                                                                                                                                                                                                                                                                                                                                                                                                                                                                                                                                         |
| 1,110    | 1,151                                                                      | 1,534                                                                                                                       | 757                                                                                                                                                                                                                                                                                                                                                                                                                      | 1,160                                                                                                                                                                                                                                                                                                                                                                                                                                                                                                                                                         |
| 1,132    | 936                                                                        | 1,518                                                                                                                       | 923                                                                                                                                                                                                                                                                                                                                                                                                                      | 1,008                                                                                                                                                                                                                                                                                                                                                                                                                                                                                                                                                         |
| 313      | 260                                                                        | 448                                                                                                                         | 405                                                                                                                                                                                                                                                                                                                                                                                                                      | 429                                                                                                                                                                                                                                                                                                                                                                                                                                                                                                                                                           |
| 333      | 342                                                                        | 501                                                                                                                         | 373                                                                                                                                                                                                                                                                                                                                                                                                                      | 464                                                                                                                                                                                                                                                                                                                                                                                                                                                                                                                                                           |
| 1,382    | 1,225                                                                      | 626                                                                                                                         | 600                                                                                                                                                                                                                                                                                                                                                                                                                      | 594                                                                                                                                                                                                                                                                                                                                                                                                                                                                                                                                                           |
| 61       | 69                                                                         | 372                                                                                                                         | 447                                                                                                                                                                                                                                                                                                                                                                                                                      | 517                                                                                                                                                                                                                                                                                                                                                                                                                                                                                                                                                           |
|          | 2013<br>\$9,180<br>4,849<br>4,331<br>1,110<br>1,132<br>313<br>333<br>1,382 | 2013 2014<br>\$9,180 \$8,971<br>4,849 4,988<br>4,331 3,983<br>1,110 1,151<br>1,132 936<br>313 260<br>333 342<br>1,382 1,225 | District         average           2013         2014         2014           \$9,180         \$8,971         \$10,014           4,849         4,988         5,015           4,331         3,983         4,999           1,110         1,151         1,534           1,132         936         1,518           313         260         448           333         342         501           1,382         1,225         626 | District         average         average           2013         2014         2014         2014           \$9,180         \$8,971         \$10,014         \$7,578           4,849         4,988         5,015         4,073           4,331         3,983         4,999         3,505           1,110         1,151         1,534         757           1,132         936         1,518         923           313         260         448         405           333         342         501         373           1,382         1,225         626         600 |