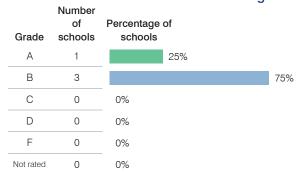

|
|          | 2012<br>\$5,531<br>3,192<br>2,339<br>750<br>586<br>289<br>248<br>182 | 2012 2013   \$5,531 \$5,687   3,192 3,401   2,339 2,286   750 686   586 661   289 289   248 221   182 107 | District average   2012 2013 2013   \$5,531 \$5,687 \$8,465   3,192 3,401 4,259   2,339 2,286 4,206   750 686 1,077   586 661 1,237   289 289 419   248 221 535   182 107 630 | District average average   2012 2013 2013 2013   \$5,531 \$5,687 \$8,465 \$7,496   3,192 3,401 4,259 4,031   2,339 2,286 4,206 3,465   750 686 1,077 746   586 661 1,237 924   289 289 419 396   248 221 535 369   182 107 630 582 |

# STUDENT ACHIEVEMENT, TEACHER MEASURES, AND FINANCIAL ASSESSMENT

## ADE-reported district and school letter grades





## Students who met state standards (AIMS)



#### Student and teacher measures

| Measure                                 | District | Peer<br>average | State average |
|-----------------------------------------|----------|-----------------|---------------|
| Attendance rate                         | 95%      | 94%             | 94%           |
| Graduation rate (2012)                  | 90%      | 83%             | 77%           |
| Poverty rate (2012)                     | 21%      | 24%             | 25%           |
| Students per teacher                    | 19.8     | 16.6            | 18.3          |
| Average teacher salary                  | \$38,850 | \$41,866        | \$45,264      |
| Amount from Proposition 301             | \$5,212  | \$4,192         | \$3,784       |
| Ave