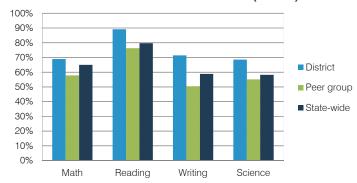

|
|          | 2012<br>\$5,531<br>3,192<br>2,339<br>750<br>586<br>289<br>248<br>182 | 2012 2013   \$5,531 \$5,687   3,192 3,401   2,339 2,286   750 686   586 661   289 289   248 221   182 107 | District average   2012 2013 2013   \$5,531 \$5,687 \$8,465   3,192 3,401 4,259   2,339 2,286 4,206   750 686 1,077   586 661 1,237   289 289 419   248 221 535   182 107 630 | District average average   2012 2013 2013 2013   \$5,531 \$5,687 \$8,465 \$7,496   3,192 3,401 4,259 4,031   2,339 2,286 4,206 3,465   750 686 1,077 746   586 661 1,237 924   289 289 419 396   248 221 535 369   182 107 630 582 |

# STUDENT ACHIEVEMENT, TEACHER MEASURES, AND FINANCIAL ASSESSMENT

## ADE-reported district and school letter grades





## Students who met state standards (AIMS)



#### Student and teacher measures

| Measure                                 | District | Peer<br>average | State average |
|-----------------------------------------|----------|-----------------|---------------|
| Attendance rate                         | 95%      | 94%             | 94%           |
| Graduation rate (2012)                  | 90%      | 83%             | 77%           |
| Poverty rate (2012)                     | 21%      | 24%             | 25%           |
| Students per teacher                    | 19.8     | 16.6            | 18.3          |
| Average teacher salary                  | \$38,850 | \$41,866        | \$45,264      |
| Amount from Proposition 301             | \$5,212  | \$4,192         | \$3,784       |
| Average years of teacher experience     | 13.5