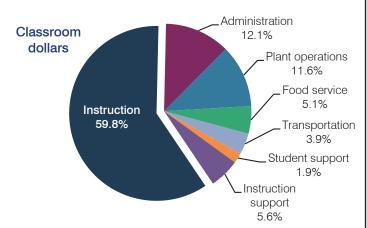

## Spending by operational area

## 5-year spending trend

Total spending per pupil decreased by 15 percent. Spending in the classroom decreased overall from 62.2 to 59.8 percent. Overall, spending on instruction support increased substantially, spending on food service increased slightly, and spending on other nonclassroom areas remained fairly stable.