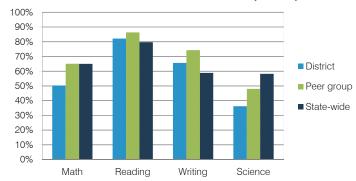

school letter grades





| Grade     | Number<br>of<br>schools | Percentage of schools | District grade. |        |
|-----------|-------------------------|-----------------------|-----------------|--------|
| Α         | 1                       | 17%                   |                 |        |
| В         | 0                       | 0%                    |                 |        |
| С         | 5                       |                       | 83%             | ,<br>o |
| D         | 0                       | 0%                    |                 |        |
| F         | 0                       | 0%                    |                 |        |
| Not rated | 0                       | 0%                    |                 |        |

## Students who met state standards (AIMS)



#### Student and teacher measures

|                                         |          | Peer     | State    |
|-----------------------------------------|----------|----------|----------|
| Measure                                 | District | average  | average  |
| Attendance rate                         | 93%      | 94%      | 94%      |
| Graduation rate (2012)                  | 82%      | 85%      | 77%      |
| Poverty rate (2012)                     | 23%      | 18%      | 25%      |
| Students per teacher                    | 19.7     | 21.4     | 18.3     |
| Average teacher salary                  | \$39,948 | \$46,473 | \$45,264 |
| Amount from Proposition 301             | \$4,396  | \$4,933  | \$3,784  |
| Average years of teacher experience     | 7.8      | 9.5      | 10.9