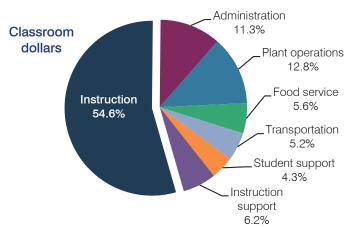

## Spending by operational area

## 5-year spending trend

Total spending per pupil decreased by 11 percent. Spending in the classroom varied year to year, decreasing overall from 55.3 to 54.6 percent. Overall, spending on student support decreased substantially, while spending on administration, food service, and instruction support increased. Spending on other nonclassroom areas remained fairly stable.