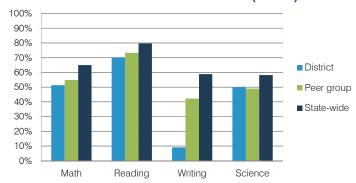

ANCIAL ASSESSMENT

## ADE-reported district and school letter grades





|           | Number<br>of | Percentage of | Diemet grader |      |
|-----------|--------------|---------------|---------------|------|
| Grade     | schools      | schools       |               |      |
| Α         | 0            | 0%            |               |      |
| В         | 0            | 0%            |               |      |
| С         | 1            |               |               | 100% |
| D         | 0            | 0%            |               |      |
| F         | 0            | 0%            |               |      |
| Not rated | 0            | 0%            |               |      |
|           |              |               |               |      |

### Students who met state standards (AIMS)



#### Student and teacher measures

|                                         |          | Peer     | State    |
|-----------------------------------------|----------|----------|----------|
| Measure                                 | District | average  | average  |
| Attendance rate                         | 94%      | 93%      | 94%      |
| Graduation rate (2012)                  | N/A      | N/A      | N/A      |
| Poverty rate (2012)                     | 55%      | 52%      | 25%      |
| Students per teacher                    | 13.7     | 12.4     | 18.3     |
| Average teacher salary                  | \$57,839 | \$46,086 | \$45,264 |
| Amount from Proposition 301             | \$2,534  | \$2,755  | \$3,784  |
| Average years of teacher experience     | 17.3     | 11.5     | 10.9