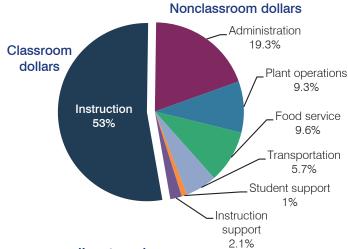

## Spending by operational area

## 5-year spending trend

Total spending per pupil increased by 1 percent. Spending in the classroom decreased overall from 54 to 53 percent. Spending on some nonclassroom areas varied year to year, as is common for very small districts. Overall, spending on administration and instruction support increased and spending on transportation decreased.