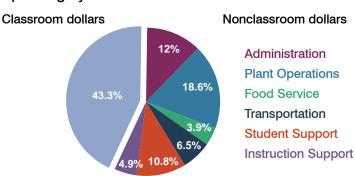

## Spending by function

#### 5-year trend

Total spending per pupil increased by 14 percent. Spending in the classroom varied year to year, decreasing significantly overall from 47.7 to 43.3 percent. Spending on administration increased and spending on plant operations and student support increased significantly, while spending in other nonclassroom areas varied year to year.