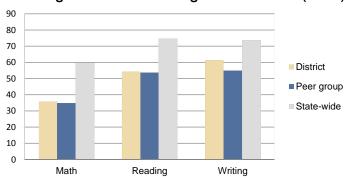

757   1,391 1,279 | 309     2010     2010       3,887     \$11,789     \$8,776       5,178     \$5,102     \$4,466       7,709     \$6,687     \$4,310       1,677     1,418     1,060       2,415     2,189     1,260       634     464     399       949     757     510       1,391     1,279     657 | 309     2010     2010     2010       3,887     \$11,789     \$8,776     \$7,609       3,178     \$5,102     \$4,466     \$4,253       7,709     \$6,687     \$4,310     \$3,356       1,677     1,418     1,060     721       2,415     2,189     1,260     914       634     464     399     366       949     757     510     342       1,391     1,279     657     581 |

## STUDENT ACHIEVEMENT AND **TEACHER INFORMATION**

District size:

Medium

### Percentage of students meeting state standards (AIMS)



## Adequate Yearly Progress (AYP) toward federal goals

4 schools met all applicable AYP objectives for NCLB. 3 schools failed to meet 1 or more of the following objectives: academic progress (2); attendance rate (1); graduation rate (1).

#### Student and teacher information

|                                      |          | Peer     | State    |
|--------------------------------------|----------|----------|----------|
| Measure                              | District | Average  | Average  |
| Attendance rate                      | 90%      | 91%      | 94%      |
| Graduation rate (2009)               | 80%      | 63%      | 76%      |
| Poverty rate (2009)                  | 34%      | 42%      | 21%      |
| Student/teacher ratio                | 14.5     | 14.7     | 17.9     |
|