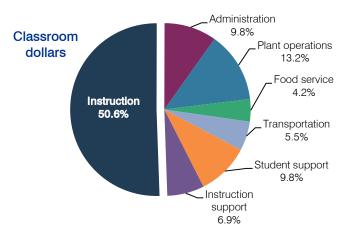

## Spending by operational area

## 5-year spending trend

Total spending per pupil increased by 11 percent. Spending in the classroom decreased from 54.3 to 50.6 percent. Spending on plant operations and student support increased, while spending on other nonclassroom areas remained fairly stable.