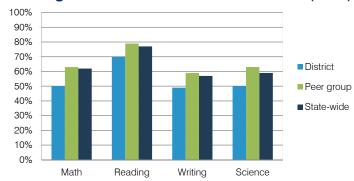

|
| Not rated | 5                       | 5%                                                                                                                                        |                                                                                                                                                               |
|           | A B C D                 | Grade         of schools           A         8           B         22           C         44           D         21           F         0 | Grade Grade B     of schools schools     Percentage of schools       A     8     8%       B     22     22%       C     44     21     21%       F     0     0% |

## Percentage of students who met state standards (AIMS)



#### Student and teacher measures

|                                         |          | Peer     | State    |
|-----------------------------------------|----------|----------|----------|
| Measure                                 | District | average  | average  |
| Attendance rate                         | 92%      | 94%      | 94%      |
| Graduation rate (2011)                  | 82%      | 80%      | 78%      |
| Poverty rate (2011)                     | 31%      | 24%      | 25%      |
| Students per teacher                    | 17.1     | 18.2     | 18.1     |
| Average teacher salary                  | \$48,148 | \$45,442 | \$45,193 |
| Amount from Proposition 301             | \$4,756  | \$3,594  | \$3,195  |
| Average years of teacher experience     | 12.4     | 11.8     | 11.0