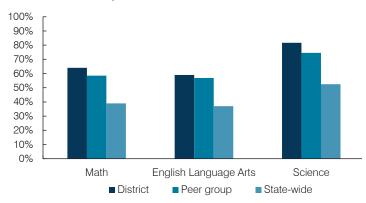

erational        | \$        | 6,814 | \$ | 7,407 | \$   | 7,593  | \$      | 8,141 |  |
| Land and buildings       | \$        | 1,313 | \$ | 694   | \$   | 761    | \$      | 691   |  |
| Equipment                |           | 437   |    | 343   |      | 527    |         | 424   |  |
| Interest                 |           | 232   |    | 234   |      | 295    |         | 236   |  |
| Other                    |           | 340   |    | 351   |      | 145    |         | 161   |  |
| Total nonoperational     | \$        | 2,322 | \$ | 1,622 | \$   | 1,728  | \$      | 1,512 |  |
| Total per pupil spending | \$        | 9,136 | \$ | 9,029 | \$   | 9,321  | \$      | 9,653 |  |

### STUDENT ACHIEVEMENT, STUDENT AND **TEACHER MEASURES, AND REVENUES**

### Students who passed state assessments



#### Student and teacher measures

|                                         |          | Peer     | State    |
|-----------------------------------------|----------|----------|----------|
| Measure                                 | District | average  | average  |
| Attendance rate                         | 95%      | 95%      | 94%      |
| Graduation rate (2016)                  | 94%      | 93%      | 80%      |
| Poverty rate (2016)                     | 8%       | 7%       | 22%      |
| Special education population            | 11%      | 11%      | 12%      |
| Students per teacher                    | 18.8     | 18.3     | 18.5     |
| Average teacher salary                  | \$38,626 | \$44,253 | \$48,372 |
| Amount from Prop 301                    | \$6,213  | \$5,557  | \$5,