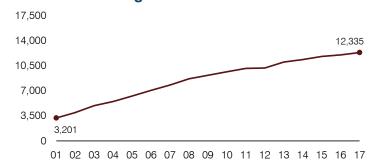

# **Vail Unified School District**

Pima County

Efficiency peer groups 2 and T-4, Achievement peer group 1<sup>1</sup>

Legislative district(s): 2, 10, and 14

District size, location: Large, City Students attending: 12,335 19

#### Students attending