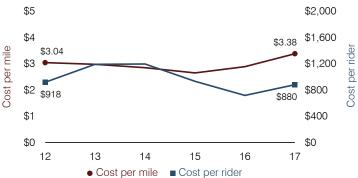

RESS ASSESSMENT Fiscal years as indicated

#### 5-year spending trend (2012 through 2017)

Total operational spending per pupil, adjusted for inflation, increased by 9 percent. The percentage of dollars spent on instruction decreased from 55.8 to 51.4 percent. As a percentage of total operational spending, administration and instruction support increased substantially and student support increased slightly, while food service decreased.

# Administrative cost per pupil \$1,250



#### Total operational and instructional spending per pupil (inflation adjusted to 2017 dollars)



# Plant cost per square foot and square footage per student



#### Students attending



#### Food service cost per meal



#### **Financial stress assessment**



#### Transportation costs per mile and per rider