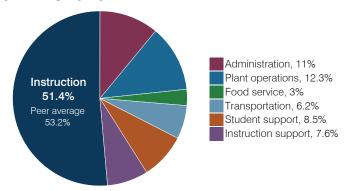

### Spending by operational area

Per pupil spending

|                          |           |       |    |       |      | Peer   | State   |       |  |
|--------------------------|-----------|-------|----|-------|------|--------|---------|-------|--|
|                          | District  |       |    |       |      | /erage | average |       |  |
| Spending by area         | 2016 2017 |       |    |       | 2017 | 2017   |         |       |  |
| Instruction              | \$        | 3,500 | \$ | 3,805 | \$   | 4,035  | \$      | 4,377 |  |
| Administration           |           | 736   |    | 818   |      | 763    |         | 844   |  |
| Plant operations         |           | 861   |    | 913   |      | 941    |         | 977   |  |
| Food service             |           | 238   |    | 221   |      | 348    |         | 422   |  |
| Transportation           |           | 402   |    | 458   |      | 383    |         | 381   |  |
| Student support          |           | 569   |    | 630   |      | 622    |         | 679   |  |
| Instruction support      |           | 508   |    | 562   |      | 501    |         | 461   |  |
| Total operational        | \$        | 6,814 | \$ | 7,407 | \$   | 7,593  | \$      | 8,141 |  |
| Land and buildings       | \$        | 1,313 | \$ | 694   | \$   | 761    | \$      | 691   |  |
| Equipment                |           | 437   |    | 343   |      | 527    |         | 424   |  |
| Interest                 |           | 232   |    | 234   |      | 295    |         | 236   |  |
| Other                    |           | 340   |    | 351   |      | 145    |         | 161   |  |
| Total nonoperational     | \$        | 2,322 | \$ | 1,622 | \$   | 1,728  | \$      | 1,512 |  |
| Total per pupil spending | \$        | 9,136 | \$ | 9,029 | \$   | 9,321  | \$      | 9,653 |  |

#### 5-year spending trend (2012 through 2017)

Total operational spending per pupil, adjusted for inflation, increased by 9 percent. The percentage of dollars spent on instruction decreased from 55.8 to 51.4 percent. As a percentage of total operational spending, administration and instruction support increased substantially and student support increased slightly, while food service decreased.