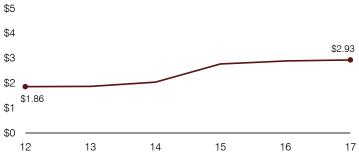

#### Food service cost per meal

#### Efficiency measures relative to peer averages

| Operational area      | Measure                              | District | Peer<br>average | State average |
|-----------------------|--------------------------------------|----------|-----------------|---------------|
|                       | Cost per pupil                       | \$818    | \$763           | \$844         |
| Administration        | Students per administrative position | 56       | 67              | 67            |
| Plant                 | Cost per square foot                 | \$7.70   | \$6.41          | \$6.30        |
| operations            | Square footage per student           | 119      | 148             | 155           |
| Food service          | Cost per meal                        | \$2.93   | \$2.98          | \$2.88        |
| Tue we away to \$10 m | Cost per mile                        | \$3.38   | \$3.61          | \$3.84        |
| Transportation        | Cost per rider                       | \$880    | \$1,278         | \$1,198       |
| Very low              | Low Compar                           | able     | High \          | Very high     |