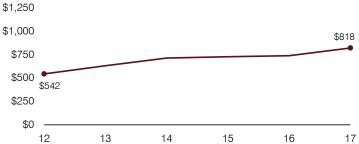

# Administrative cost per pupil \$1,250

#### Efficiency measures relative to peer averages

| Operational area      | Measure                              | District | Peer<br>average | State average |
|-----------------------|--------------------------------------|----------|-----------------|---------------|
|                       | Cost per pupil                       | \$818    | \$763           | \$844         |
| Administration        | Students per administrative position | 56       | 67              | 67            |
| Plant                 | Cost per square foot                 | \$7.70   | \$6.41          | \$6.30        |
| operations            | Square footage per student           | 119      | 148             | 155           |
| Food service          | Cost per meal                        | \$2.93   | \$2.98          | \$2.88        |
| Tue we away to \$10 m | Cost per mile                        | \$3.38   | \$3.61          | \$3.84        |
| Transportation        | Cost per rider                       | \$880    | \$1,278         | \$1,198       |
| Very low              | Low Compar                           | able     | High \          | Very high     |