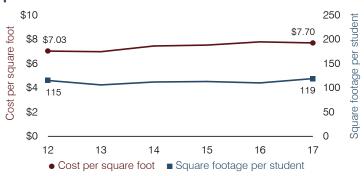

# Plant cost per square foot and square footage per student

#### Efficiency measures relative to peer averages

| Operational area      | Measure                              | District | Peer<br>average | State average |
|-----------------------|--------------------------------------|----------|-----------------|---------------|
|                       | Cost per pupil                       | \$818    | \$763           | \$844         |
| Administration        | Students per administrative position | 56       | 67              | 67            |
| Plant                 | Cost per square foot                 | \$7.70   | \$6.41          | \$6.30        |
| operations            | Square footage per student           | 119      | 148             | 155           |
| Food service          | Cost per meal                        | \$2.93   | \$2.98          | \$2.88        |
| Tue we away to \$10 m | Cost per mile                        | \$3.38   | \$3.61          | \$3.84        |
| Transportation        | Cost per rider                       | \$880    | \$1,278         | \$1,198       |
| Very low              | Low Compar                           | able     | High \          | Very high     |