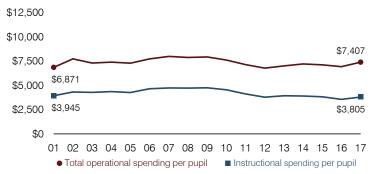

#### Total operational and instructional spending per pupil (inflation adjusted to 2017 dollars)

#### 5-year spending trend (2012 through 2017)

Total operational spending per pupil, adjusted for inflation, increased by 9 percent. The percentage of dollars spent on instruction decreased from 55.8 to 51.4 percent. As a percentage of total operational spending, administration and instruction support increased substantially and student support increased slightly, while food service decreased.

Per pupil spending

|                          |           |       |    |       |      | Peer   | State   |       |  |
|--------------------------|-----------|-------|----|-------|------|--------|---------|-------|--|
|                          | District  |       |    |       |      | /erage | average |       |  |
| Spending by area         | 2016 2017 |       |    |       | 2017 | 2017   |         |       |  |
| Instruction              | \$        | 3,500 | \$ | 3,805 | \$   | 4,035  | \$      | 4,377 |  |
| Administration           |           | 736   |    | 818   |      | 763    |         | 844   |  |
| Plant operations         |           | 861   |    | 913   |      | 941    |         | 977   |  |
| Food service             |           | 238   |    | 221   |      | 348    |         | 422   |  |
| Transportation           |           | 402   |    | 458   |      | 383    |         | 381   |  |
| Student support          |           | 569   |    | 630   |      | 622    |         | 679   |  |
| Instruction support      |           | 508   |    | 562   |      | 501    |         | 461   |  |
| Total operational        | \$        | 6,814 | \$ | 7,407 | \$   | 7,593  | \$      | 8,141 |  |
| Land and buildings       | \$        | 1,313 | \$ | 694   | \$   | 761    | \$      | 691   |  |
| Equipment                |           | 437   |    | 343   |      | 527    |         | 424   |  |
| Interest                 |           | 232   |    | 234   |      | 295    |         | 236   |  |
| Other                    |           | 340   |    | 351   |      | 145    |         | 161   |  |
| Total nonoperational     | \$        | 2,322 | \$ | 1,622 | \$   | 1,728  | \$      | 1,512 |  |
| Total per pupil spending | \$        | 9,136 | \$ | 9,029 | \$   | 9,321  | \$      | 9,653 |  |