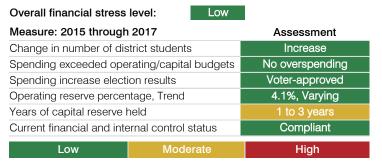

51.4 51.4

#### OPERATIONAL TRENDS AND FINANCIAL STRESS ASSESSMENT Fiscal years as indicated

#### 5-year spending trend (2012 through 2017)

Total operational spending per pupil, adjusted for inflation, increased by 9 percent. The percentage of dollars spent on instruction decreased from 55.8 to 51.4 percent. As a percentage of total operational spending, administration and instruction support increased substantially and student support increased slightly, while food service decreased.

# Administrative cost per pupil \$1,250



#### Total operational and instructional spending per pupil (inflation adjusted to 2017 dollars)



# Plant cost per square foot and square footage per student



#### Students attending



#### Food service cost per meal



#### **Financial stress assessment**



#### Transportation costs per mile and per rider