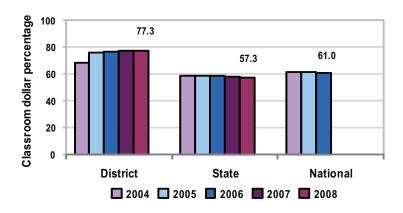

## 5-year comparison

### Expenditures by function

|                       | Percentage |      |      |      |      |       |          |  |
|-----------------------|------------|------|------|------|------|-------|----------|--|
|                       | District   |      |      |      |      | State | National |  |
|                       | 2004       | 2005 | 2006 | 2007 | 2008 | 2008  | 2006     |  |
| Classroom dollars     | 68.3       | 75.6 | 76.3 | 77.3 | 77.3 | 57.3  | 61.0     |  |
| Nonclassroom dollars: |            |      |      |      |      |       |          |  |
| Administration        | 10.3       | 10.5 | 9.9  | 9.5  | 8.0  | 9.2   | 10.8     |  |
| Plant operations      | 10.0       | 8.0  | 7.4  | 8.1  | 9.2  | 11.3  | 9.9      |  |
| Food service          |            |      |      |      |      | 4.8   | 3.8      |  |
| Transportation        | 6.7        | 5.4  | 5.9  | 4.7  | 5.5  | 4.4   | 4.2      |  |
| Student support       |            |      |      |      |      | 7.4   | 5.2      |  |
| Instruction support   | 4.7        | 0.5  | 0.5  | 0.4  |      | 5.4   | 4.9      |  |
| Other                 |            |      |      |      |      | 0.2   | 0.2      |  |