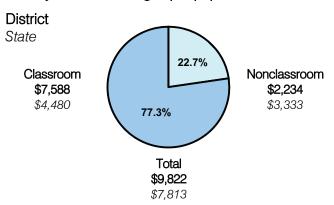

## Classroom Dollars

## Fiscal year 2008 averages per pupil

### Expenditures by function

|                       | Percentage |      |      |      |      |       |          |  |
|-----------------------|------------|------|------|------|------|-------|----------|--|
|                       | District   |      |      |      |      | State | National |  |
|                       | 2004       | 2005 | 2006 | 2007 | 2008 | 2008  | 2006     |  |
| Classroom dollars     | 68.3       | 75.6 | 76.3 | 77.3 | 77.3 | 57.3  | 61.0     |  |
| Nonclassroom dollars: |            |      |      |      |      |       |          |  |
| Administration        | 10.3       | 10.5 | 9.9  | 9.5  | 8.0  | 9.2   | 10.8     |  |
| Plant operations      | 10.0       | 8.0  | 7.4  | 8.1  | 9.2  | 11.3  | 9.9      |  |
| Food service          |            |      |      |      |      | 4.8   | 3.8      |  |
| Transportation        | 6.7        | 5.4  | 5.9  | 4.7  | 5.5  | 4.4   | 4.2      |  |
| Student support       |            |      |      |      |      | 7.4   | 5.2      |  |
| Instruction support   | 4.7        | 0.5  | 0.5  | 0.4  |      | 5.4   | 4.9      |  |
| Other                 |            |      |      |      |      | 0.2   | 0.2      |  |

District size:

Students attending: Number of schools: Very Small

1

Classroom dollar ranking: 1 of 230 districts.