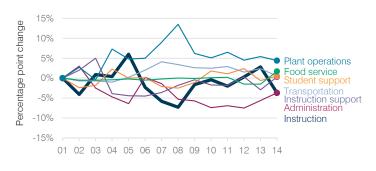

### 5-year spending trend (2009 through 2014)

Total spending per pupil increased by 13 percent. Spending in the classroom varied year to year, decreasing overall from 44 to 41.9 percent. Spending on all nonclassroom areas also varied year to year, as is common for very small districts. Overall, spending on administration increased substantially and spending on food service and student support increased.

### Changes in operational spending percentages