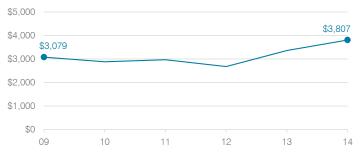

### Cost measures relative to peer averages

| Operational area    | Measure                    | District | Peer<br>average | State<br>average |
|---------------------|----------------------------|----------|-----------------|------------------|
| Administration      | Cost per pupil             | \$3,807  | \$2,835         | \$757            |
|                     | Students per administrator | 18       | 28              | 68               |
| Plant<br>operations | Cost per square foot       | \$7.12   | \$6.51          | \$6.04           |
|                     | Square footage per student | 265      | 351             | 153              |
| Food service        | Cost per meal equivalent   | \$3.29   | \$5.02          | \$2.69           |
| Transportation      | Cost per mile              | \$1.18   | \$1.61          | \$3.62           |
|                     | Cost per rider             | \$1,331  | \$1,444         | \$1,036          |

# Administrative cost per student