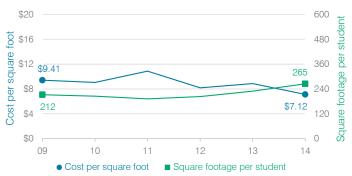

### Cost measures relative to peer averages

| Operational area    | Measure                    | District | Peer<br>average | State<br>average |
|---------------------|----------------------------|----------|-----------------|------------------|
| Administration      | Cost per pupil             | \$3,807  | \$2,835         | \$757            |
|                     | Students per administrator | 18       | 28              | 68               |
| Plant<br>operations | Cost per square foot       | \$7.12   | \$6.51          | \$6.04           |
|                     | Square footage per student | 265      | 351             | 153              |
| Food service        | Cost per meal equivalent   | \$3.29   | \$5.02          | \$2.69           |
| Transportation      | Cost per mile              | \$1.18   | \$1.61          | \$3.62           |
|                     | Cost per rider             | \$1,331  | \$1,444         | \$1,036          |

### Plant cost per square foot and square footage per student