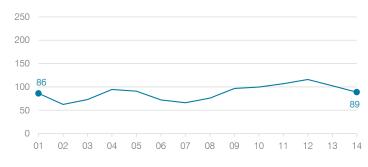

# **Vernon Elementary School District**

Apache County

Efficiency peer groups 11 and T-11, Achievement peer group 20 Legislative district(s): 7

District size, location: Students attending: Number of schools: Very small, Rural 89 1

### Students attending