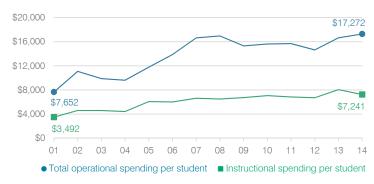

### 5-year spending trend (2009 through 2014)

Total spending per pupil increased by 13 percent. Spending in the classroom varied year to year, decreasing overall from 44 to 41.9 percent. Spending on all nonclassroom areas also varied year to year, as is common for very small districts. Overall, spending on administration increased substantially and spending on food service and student support increased.

### Per pupil spending by operational area

|          |                                                                           | Peer                                                                                                                   | State                                                                                                                                                                                             | National                                                                                                                                                                                                                                           |
|----------|---------------------------------------------------------------------------|------------------------------------------------------------------------------------------------------------------------|---------------------------------------------------------------------------------------------------------------------------------------------------------------------------------------------------|----------------------------------------------------------------------------------------------------------------------------------------------------------------------------------------------------------------------------------------------------|
| District |                                                                           | average                                                                                                                | average                                                                                                                                                                                           | average                                                                                                                                                                                                                                            |
| 2013     | 2014                                                                      | 2014                                                                                                                   | 2014                                                                                                                                                                                              | 2012                                                                                                                                                                                                                                               |
| \$16,638 | \$17,272                                                                  | \$16,101                                                                                                               | \$7,578                                                                                                                                                                                           | \$10,667                                                                                                                                                                                                                                           |
| 8,047    | 7,241                                                                     | 8,231                                                                                                                  | 4,073                                                                                                                                                                                             | 6,495                                                                                                                                                                                                                                              |
| 8,591    | 10,031                                                                    | 7,870                                                                                                                  | 3,505                                                                                                                                                                                             | 4,172                                                                                                                                                                                                                                              |
| 3,362    | 3,807                                                                     | 2,835                                                                                                                  | 757                                                                                                                                                                                               | 1,160                                                                                                                                                                                                                                              |
| 2,034    | 1,886                                                                     | 2,137                                                                                                                  | 923                                                                                                                                                                                               | 1,008                                                                                                                                                                                                                                              |
| 0        | 545                                                                       | 901                                                                                                                    | 405                                                                                                                                                                                               | 429                                                                                                                                                                                                                                                |
| 2,161    | 1,967                                                                     | 1,072                                                                                                                  | 373                                                                                                                                                                                               | 464                                                                                                                                                                                                                                                |
| 726      | 957                                                                       | 536                                                                                                                    | 600                                                                                                                                                                                               | 594                                                                                                                                                                                                                                                |
| 308      | 869                                                                       | 389                                                                                                                    | 447                                                                                                                                                                                               | 517                                                                                                                                                                                                                                                |
|          | 2013<br>\$16,638<br>8,047<br>8,591<br>3,362<br>2,034<br>0<br>2,161<br>726 | 2013 2014   \$16,638 \$17,272   8,047 7,241   8,591 10,031   3,362 3,807   2,034 1,886   0 545   2,161 1,967   726 957 | District average   2013 2014 2014   \$16,638 \$17,272 \$16,101   \$6,047 7,241 8,231   \$6,591 10,031 7,870   3,362 3,807 2,835   2,034 1,886 2,137   0 545 901   2,161 1,967 1,072   726 957 536 | District average average   2013 2014 2014 2014   \$16,638 \$17,272 \$16,101 \$7,578   8,047 7,241 8,231 4,073   8,591 10,031 7,870 3,505   3,362 3,807 2,835 757   2,034 1,886 2,137 923   0 545 901 405   2,161 1,967 1,072 373   726 957 536 600 |

### Total operational and instructional spending per student