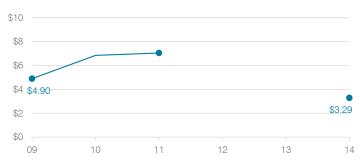

### Food service cost per meal

### Cost measures relative to peer averages

| Operational area    | Measure                    | District | Peer<br>average | State<br>average |
|---------------------|----------------------------|----------|-----------------|------------------|
| Administration      | Cost per pupil             | \$3,807  | \$2,835         | \$757            |
|                     | Students per administrator | 18       | 28              | 68               |
| Plant<br>operations | Cost per square foot       | \$7.12   | \$6.51          | \$6.04           |
|                     | Square footage per student | 265      | 351             | 153              |
| Food service        | Cost per meal equivalent   | \$3.29   | \$5.02          | \$2.69           |
| Transportation      | Cost per mile              | \$1.18   | \$1.61          | \$3.62           |
|                     | Cost per rider             | \$1,331  | \$1,444         | \$1,036          |