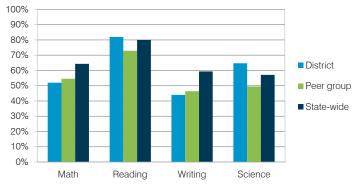

91 10,031   3,362 3,807   2,034 1,886   0 545   2,161 1,967   726 957 | District average   2013 2014 2014   \$16,638 \$17,272 \$16,101   \$6,047 7,241 8,231   \$6,591 10,031 7,870   3,362 3,807 2,835   2,034 1,886 2,137   0 545 901   2,161 1,967 1,072   726 957 536 | District average average   2013 2014 2014 2014   \$16,638 \$17,272 \$16,101 \$7,578   8,047 7,241 8,231 4,073   8,591 10,031 7,870 3,505   3,362 3,807 2,835 757   2,034 1,886 2,137 923   0 545 901 405   2,161 1,967 1,072 373   726 957 536 600 |

#### STUDENT ACHIEVEMENT, TEACHER MEASURES, AND FINANCIAL ASSESSMENT

#### ADE-reported district and school letter grades **District grade:** Number of Percentage of schools Grade schools 0 0% А В 0 0% С 100% 1 D 0 0% F 0 0% Not rated 0 0%

### Students who met state standards (AIMS)



### Student and teacher measures

|                                                                                                                      |                                   | Peer                                | State                               |
|----------------------------------------------------------------------------------------------------------------------|-----------------------------------|-------------------------------------|-------------------------------------|
| Measure                                                                                                              | District                          | average                             | average                             |
| Attendance rate