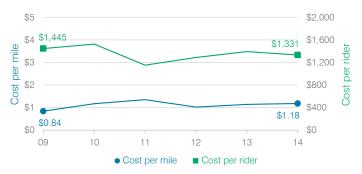

# Transportation costs per mile and per rider

Arizona School District Spending—Fiscal Year 2014 • Report No. 15-203

### Cost measures relative to peer averages

| Operational area    | Measure                    | District | Peer<br>average | State<br>average |
|---------------------|----------------------------|----------|-----------------|------------------|
| Administration      | Cost per pupil             | \$3,807  | \$2,835         | \$757            |
|                     | Students per administrator | 18       | 28              | 68               |
| Plant<br>operations | Cost per square foot       | \$7.12   | \$6.51          | \$6.04           |
|                     | Square footage per student | 265      | 351             | 153              |
| Food service        | Cost per meal equivalent   | \$3.29   | \$5.02          | \$2.69           |
| Transportation      | Cost per mile              | \$1.18   | \$1.61          | \$3.62           |
|                     | Cost per rider             | \$1,331  | \$1,444         | \$1,036          |