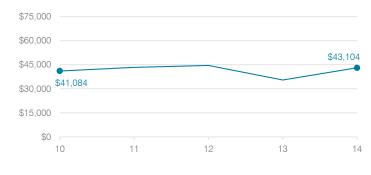

### Student and teacher measures

|                                                                                                                      |                                   | Peer                                | State                               |
|----------------------------------------------------------------------------------------------------------------------|-----------------------------------|-------------------------------------|-------------------------------------|
| Measure                                                                                                              | District                          | average                             | average                             |
| Attendance rate                                                                                                      | 94%                               | 95%                                 | 95%                                 |
| Graduation rate (2013)                                                                                               | N/A                               | N/A                                 | N/A                                 |
| Poverty rate (2013)                                                                                                  | 44%                               | 39%                                 | 24%                                 |
| Students per teacher                                                                                                 | 8.9                               | 15.0                                | 18.6                                |
| Average teacher salary                                                                                               | \$43,104                          | \$47,060                            | \$46,026                            |
| Amount from Proposition 301                                                                                          | \$2,650                           | \$3,492                             | \$4,810                             |
| Average years of teacher experience                                                                                  | 9.9                               | 11.8                                | 10.9                                |
| Percentage of teachers in first 3 years                                                                              | 0%                                | 15%                                 | 20%                                 |
| Students per teacher<br>Average teacher salary<br>Amount from Proposition 301<br>Average years of teacher experience | 8.9<br>\$43,104<br>\$2,650<br>9.9 | 15.0<br>\$47,060<br>\$3,492<br>11.8 | 18.6<br>\$46,026<br>\$4,810<br>10.9 |

# Average teacher salary