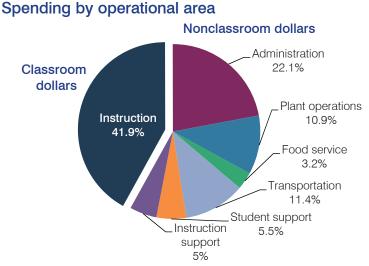

### 5-year spending trend (2009 through 2014)

Total spending per pupil increased by 13 percent. Spending in the classroom varied year to year, decreasing overall from 44 to 41.9 percent. Spending on all nonclassroom areas also varied year to year, as is common for very small districts. Overall, spending on administration increased substantially and spending on food service and student support increased.

### Per pupil spending by operational area

|          |                                                                           | Peer                                                                                                                   | State                                                                                                                                                                                             | National                                                                                                                                                                                                                                           |
|----------|---------------------------------------------------------------------------|------------------------------------------------------------------------------------------------------------------------|---------------------------------------------------------------------------------------------------------------------------------------------------------------------------------------------------|----------------------------------------------------------------------------------------------------------------------------------------------------------------------------------------------------------------------------------------------------|
| District |                                                                           | average                                                                                                                | average                                                                                                                                                                                           | average                                                                                                                                                                                                                                            |
| 2013     | 2014                                                                      | 2014                                                                                                                   | 2014                                                                                                                                                                                              | 2012                                                                                                                                                                                                                                               |
| \$16,638 | \$17,272                                                                  | \$16,101                                                                                                               | \$7,578                                                                                                                                                                                           | \$10,667                                                                                                                                                                                                                                           |
| 8,047    | 7,241                                                                     | 8,231                                                                                                                  | 4,073                                                                                                                                                                                             | 6,495                                                                                                                                                                                                                                              |
| 8,591    | 10,031                                                                    | 7,870                                                                                                                  | 3,505                                                                                                                                                                                             | 4,172                                                                                                                                                                                                                                              |
| 3,362    | 3,807                                                                     | 2,835                                                                                                                  | 757                                                                                                                                                                                               | 1,160                                                                                                                                                                                                                                              |
| 2,034    | 1,886                                                                     | 2,137                                                                                                                  | 923                                                                                                                                                                                               | 1,008                                                                                                                                                                                                                                              |
| 0        | 545                                                                       | 901                                                                                                                    | 405                                                                                                                                                                                               | 429                                                                                                                                                                                                                                                |
| 2,161    | 1,967                                                                     | 1,072                                                                                                                  | 373                                                                                                                                                                                               | 464                                                                                                                                                                                                                                                |
| 726      | 957                                                                       | 536                                                                                                                    | 600                                                                                                                                                                                               | 594                                                                                                                                                                                                                                                |
| 308      | 869                                                                       | 389                                                                                                                    | 447                                                                                                                                                                                               | 517                                                                                                                                                                                                                                                |
|          | 2013<br>\$16,638<br>8,047<br>8,591<br>3,362<br>2,034<br>0<br>2,161<br>726 | 2013 2014   \$16,638 \$17,272   8,047 7,241   8,591 10,031   3,362 3,807   2,034 1,886   0 545   2,161 1,967   726 957 | District average   2013 2014 2014   \$16,638 \$17,272 \$16,101   \$6,047 7,241 8,231   \$6,591 10,031 7,870   3,362 3,807 2,835   2,034 1,886 2,137   0 545 901   2,161 1,967 1,072   726 957 536 | District average average   2013 2014 2014 2014   \$16,638 \$17,272 \$16,101 \$7,578   8,047 7,241 8,231 4,073   8,591 10,031 7,870 3,505   3,362 3,807 2,835 757   2,034 1,886 2,137 923   0 545 901 405   2,161 1,967 1,072 373   726 957 536 600 |

### Changes in operational spending percentages