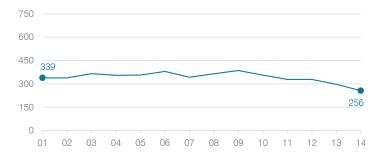

## **Wellton Elementary School District**

Yuma County

Efficiency peer groups 10 and T-7, Achievement peer group 18 Legislative district(s): 13

District size, location: Students attending: Number of schools: Small, Rural 256

### Students attending