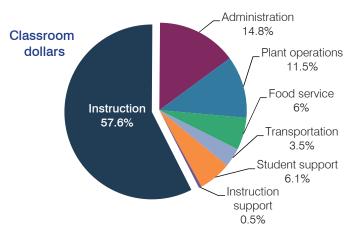

### Spending by operational area

### Per pupil spending by operational area

|                       |         |         | reei    | Siale   | National |
|-----------------------|---------|---------|---------|---------|----------|
|                       | Dis     | trict   | average | average | average  |
|                       | 2013    | 2014    | 2014    | 2014    | 2012     |
| Total                 | \$9,278 | \$9,510 | \$8,683 | \$7,578 | \$10,667 |
| Classroom dollars     | 5,506   | 5,479   | 4,668   | 4,073   | 6,495    |
| Nonclassroom dollars: | 3,772   | 4,031   | 4,015   | 3,505   | 4,172    |
| Administration        | 1,247   | 1,406   | 1,165   | 757     | 1,160    |
| Plant operations      | 1,060   | 1,095   | 1,037   | 923     | 1,008    |
| Food service          | 467     | 574     | 550     | 405     | 429      |
| Transportation        | 301     | 331     | 546     | 373     | 464      |
| Student support       | 662     | 583     | 467     | 600     | 594      |
| Instruction support   | 35      | 42      | 250     | 447     | 517      |
|                       |         |         |         |         |          |