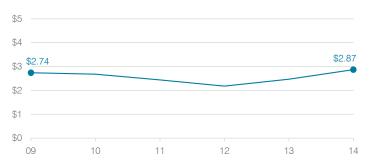

### Food service cost per meal

### Cost measures relative to peer averages

|                |                               |         |       |      | _       |           |
|----------------|-------------------------------|---------|-------|------|---------|-----------|
| Operational    |                               |         |       |      | Peer    | State     |
| area           | Measure                       |         | Distr | rict | average | average   |
|                | Cost per pupil                |         | \$1,  | 406  | \$1,165 | 5 \$757   |
| Administration | Students per<br>administrator |         |       | 64   | 57      | 7 68      |
| Plant          | Cost per squar                | re foot | \$4   | 1.62 | \$6.15  | 5 \$6.04  |
| operations     | Square footage student        | e per   |       | 237  | 179     | 9 153     |
| Food service   | Cost per meal equivalent      |         | \$2   | 2.87 | \$2.98  | \$2.69    |
| Transportation | Cost per mile                 |         | \$1   | .78  | \$3.45  | 5 \$3.62  |
| Transportation | Cost per rider                |         | \$    | 552  | \$832   | 2 \$1,036 |
| Very low       | Low                           | Compa   | rable |      | High    | Very high |