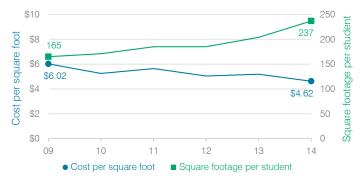

# Plant cost per square foot and square footage per student

### Cost measures relative to peer averages

|                |                               |         |       |      | _       |           |
|----------------|-------------------------------|---------|-------|------|---------|-----------|
| Operational    |                               |         |       |      | Peer    | State     |
| area           | Measure                       |         | Distr | rict | average | average   |
|                | Cost per pupil                |         | \$1,  | 406  | \$1,165 | 5 \$757   |
| Administration | Students per<br>administrator |         |       | 64   | 57      | 7 68      |
| Plant          | Cost per squar                | re foot | \$4   | 1.62 | \$6.15  | 5 \$6.04  |
| operations     | Square footage student        | e per   |       | 237  | 179     | 9 153     |
| Food service   | Cost per meal equivalent      |         | \$2   | 2.87 | \$2.98  | \$2.69    |
| Transportation | Cost per mile                 |         | \$1   | .78  | \$3.45  | 5 \$3.62  |
| Transportation | Cost per rider                |         | \$    | 552  | \$832   | 2 \$1,036 |
| Very low       | Low                           | Compa   | rable |      | High    | Very high |