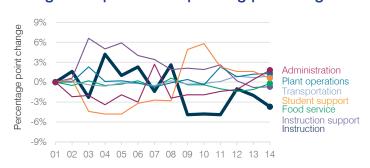

### Changes in operational spending percentages

### 5-year spending trend (2009 through 2014)

Total spending per pupil increased by 2 percent. Spending in the classroom varied year to year, increasing overall from 56.4 to 57.6 percent. Spending on student support and instruction support decreased substantially, while spending on administration increased substantially. Spending on other nonclassroom areas remained fairly stable.