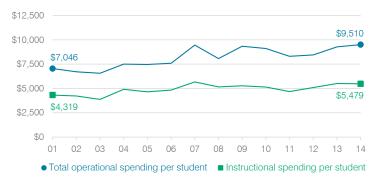

# Total operational and instructional spending per student

### Per pupil spending by operational area

|                       |         |         | reei    | Siale   | National |
|-----------------------|---------|---------|---------|---------|----------|
|                       | Dis     | trict   | average | average | average  |
|                       | 2013    | 2014    | 2014    | 2014    | 2012     |
| Total                 | \$9,278 | \$9,510 | \$8,683 | \$7,578 | \$10,667 |
| Classroom dollars     | 5,506   | 5,479   | 4,668   | 4,073   | 6,495    |
| Nonclassroom dollars: | 3,772   | 4,031   | 4,015   | 3,505   | 4,172    |
| Administration        | 1,247   | 1,406   | 1,165   | 757     | 1,160    |
| Plant operations      | 1,060   | 1,095   | 1,037   | 923     | 1,008    |
| Food service          | 467     | 574     | 550     | 405     | 429      |
| Transportation        | 301     | 331     | 546     | 373     | 464      |
| Student support       | 662     | 583     | 467     | 600     | 594      |
| Instruction support   | 35      | 42      | 250     | 447     | 517      |
|                       |         |         |         |         |          |