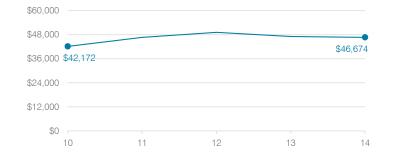

### Average teacher salary

#### Student and teacher measures

|                                         |          | Peer     | State    |
|-----------------------------------------|----------|----------|----------|
| Measure                                 | District | average  | average  |
| Attendance rate                         | 94%      | 95%      | 95%      |
| Graduation rate (2013)                  | N/A      | N/A      | N/A      |
| Poverty rate (2013)                     | 25%      | 25%      | 24%      |
| Students per teacher                    | 14.2     | 13.1     | 18.6     |
| Average teacher salary                  | \$46,674 | \$45,915 | \$46,026 |
| Amount from Proposition 301             | \$2,570  | \$3,467  | \$4,810  |
| Average years of teacher experience     | 13.6     | 12.1     | 10.9     |
| Percentage of teachers in first 3 years | 25%      | 13%      | 20%      |