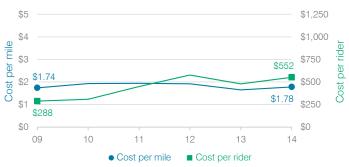

### Transportation costs per mile and per rider

### Cost measures relative to peer averages

|                |                               |         |       |      | _       |           |
|----------------|-------------------------------|---------|-------|------|---------|-----------|
| Operational    |                               |         |       |      | Peer    | State     |
| area           | Measure                       |         | Distr | rict | average | average   |
|                | Cost per pupil                |         | \$1,  | 406  | \$1,165 | 5 \$757   |
| Administration | Students per<br>administrator |         |       | 64   | 57      | 7 68      |
| Plant          | Cost per squar                | re foot | \$4   | 1.62 | \$6.15  | 5 \$6.04  |
| operations     | Square footage student        | e per   |       | 237  | 179     | 9 153     |
| Food service   | Cost per meal equivalent      |         | \$2   | 2.87 | \$2.98  | \$2.69    |
| Transportation | Cost per mile                 |         | \$1   | .78  | \$3.45  | 5 \$3.62  |
| Transportation | Cost per rider                |         | \$    | 552  | \$832   | 2 \$1,036 |
| Very low       | Low                           | Compa   | rable |      | High    | Very high |