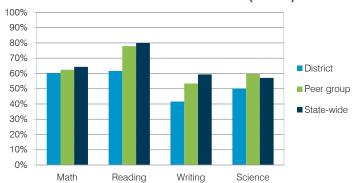

age of schools | District grade. |      |
|-----------|-------------------------|-----------------------|-----------------|------|
| Α         | 0                       | 0%                    |                 |      |
| В         | 0                       | 0%                    |                 |      |
| С         | 1                       |                       |                 | 100% |
| D         | 0                       | 0%                    |                 |      |
| F         | 0                       | 0%                    |                 |      |
| Not rated | 0                       | 0%                    |                 |      |
|           |                         |                       |                 |      |

### Students who met state standards (AIMS)



#### Student and teacher measures

|                                         |          | Peer     | State    |
|-----------------------------------------|----------|----------|----------|
| Measure                                 | District | average  | average  |
| Attendance rate                         | 94%      | 95%      | 95%      |
| Graduation rate (2013)                  | N/A      | N/A      | N/A      |
| Poverty rate (2013)                     | 25%      | 25%      | 24%      |
| Students per teacher                    | 14.2     | 13.1     | 18.6     |
| Average teacher salary                  | \$46,674 | \$45,915 | \$46,026 |
| Amount from Proposition 301             | \$2,570  | \$3,467  | \$4,810  |
| Average years of teacher experience     | 13.6     | 12.1     | 10.9