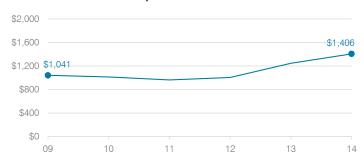

### Administrative cost per student

### Cost measures relative to peer averages

|                |                               |         |       |      | _       |           |
|----------------|-------------------------------|---------|-------|------|---------|-----------|
| Operational    |                               |         |       |      | Peer    | State     |
| area           | Measure                       |         | Distr | rict | average | average   |
|                | Cost per pupil                |         | \$1,  | 406  | \$1,165 | 5 \$757   |
| Administration | Students per<br>administrator |         |       | 64   | 57      | 7 68      |
| Plant          | Cost per squar                | re foot | \$4   | 1.62 | \$6.15  | 5 \$6.04  |
| operations     | Square footage student        | e per   |       | 237  | 179     | 9 153     |
| Food service   | Cost per meal equivalent      |         | \$2   | 2.87 | \$2.98  | \$2.69    |
| Transportation | Cost per mile                 |         | \$1   | .78  | \$3.45  | 5 \$3.62  |
| Transportation | Cost per rider                |         | \$    | 552  | \$832   | 2 \$1,036 |
| Very low       | Low                           | Compa   | rable |      | High    | Very high |

### Per pupil spending by operational area

|                       |         |         | reei    | Siale   | National |
|-----------------------|---------|---------|---------|---------|----------|
|                       | Dis     | trict   | average | average | average  |
|                       | 2013    | 2014    | 2014    | 2014    | 2012     |
| Total                 | \$9,278 | \$9,510 | \$8,683 | \$7,578 | \$10,667 |
| Classroom dollars     | 5,506   | 5,479   | 4,668   | 4,073   | 6,495    |
| Nonclassroom dollars: | 3,772   | 4,031   | 4,015   | 3,505   | 4,172    |
| Administration        | 1,247   | 1,406   | 1,165   | 757     | 1,160    |
| Plant operations      | 1,060   | 1,095   | 1,037   | 923     | 1,008    |
| Food service          | 467     | 574     | 550     | 405     | 429      |
| Transportation        | 301     | 331     | 546     | 373     | 464      |
| Student support       | 662     | 583     | 467     | 600     | 594      |
| Instruction support   | 35      | 42      | 250     | 447     | 517      |
|                       |         |         |         |         |          |