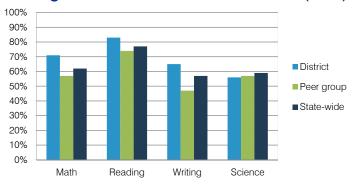

74 1,272   588 1,087 | District Average<br>2011 2012 2012   \$15,387 \$13,850 \$15,082   \$13,850 \$15,082 \$15,082   \$182 6,899 7,880   7,205 6,951 7,202   2,615 2,022 2,472   1,342 1,485 2,126   1,075 1,027 756   1,474 1,272 970   588 1,087 541 | District average average   2011 2012 2012 2012   \$15,387 \$13,850 \$15,082 \$7,475   \$8,182 6,899 7,880 4,053   7,205 6,951 7,202 3,422   2,615 2,022 2,472 736   1,342 1,485 2,126 928   1,075 1,027 756 382   1,474 1,272 970 362   588 1,087 541 578 |

#### ADE-reported district and school letter grades **District grade:** Number of Percentage of Grade schools schools 0 0% А В 1 100% С 0 0% D 0 0% F 0% 0 Not rated 0 0%

STUDENT ACHIEVEMENT, TEACHER

MEASURES, AND FINANCIAL ASSESSMENT

#### Percentage of students who met state standards (AIMS)



## Student and teacher measures

|                                         |          | Peer     | State    |
|-----------------------------------------|----------|----------|----------|
| Measure                                 | District | average  | average  |
| Attendance rate                         | 95%      | 95%      | 94%      |
| Graduation rate (2011)                  | N/A      | N/A      | N/A      |
| Poverty rate (2011)                     | 25%      | 23%      | 25%      |
| Students per teacher                    | 10.0     | 15.3     | 18.1     |
| Average teacher salary                  | \$35,593 | \$43,358 | \$45,193 |
| Amount from Proposition 301             | \$1,455  | \$2,716  | \$3,195  |
| Average years of teacher experience     | 13.4     | 12.2     | 11.0