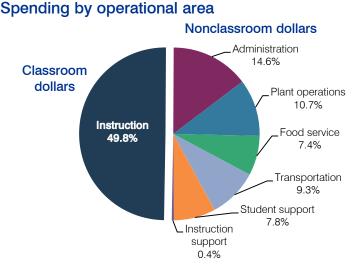

### 5-year spending trend

Total spending per pupil increased by 3 percent. Spending in the classroom varied year to year, decreasing overall from 51.6 to 49.8 percent. Spending on most nonclassroom areas also varied year to year, as is common for very small districts. Overall, spending on administration and food service decreased, and spending on transportation and student support increased.

#### Cost measures relative to peer averages

| Operational<br>area | Measure                       | District | Peer<br>average | State<br>average |
|---------------------|-------------------------------|----------|-----------------|------------------|
| Administration      | Cost per pupil                | \$2,022  | \$2,472         | \$736            |
|                     | Students per<br>administrator | 34       | 30              | 66               |
| Plant<br>operations | Cost per square foot          | \$5.20   | \$6.93          | \$6.09           |
|                     | Square footage per student    | 286      | 320             | 152              |
| Food service        | Cost per meal equivalent      | \$4.52   | \$4.88          | \$2.47           |
| Transportation      | Cost per mile                 | \$1.72   | \$1.53          | \$3.50           |
|                     | Cost per rider                | \$1,514  | \$1,171         | \$982            |

# Per-pupil spending by operational area

|          |                                                                               | Peer                                                                                                              | State                                                                                                                                                                                                                            | National                                                                                                                                                                                                                                                  |
|----------|-------------------------------------------------------------------------------|-------------------------------------------------------------------------------------------------------------------|----------------------------------------------------------------------------------------------------------------------------------------------------------------------------------------------------------------------------------|-----------------------------------------------------------------------------------------------------------------------------------------------------------------------------------------------------------------------------------------------------------|
| Dist     | rict                                                                          | average                                                                                                           | average                                                                                                                                                                                                                          | average                                                                                                                                                                                                                                                   |
| 2011     | 2012                                                                          | 2012                                                                                                              | 2012                                                                                                                                                                                                                             | 2010                                                                                                                                                                                                                                                      |
| \$15,387 | \$13,850                                                                      | \$15,082                                                                                                          | \$7,475                                                                                                                                                                                                                          | \$10,652                                                                                                                                                                                                                                                  |
| 8,182    | 6,899                                                                         | 7,880                                                                                                             | 4,053                                                                                                                                                                                                                            | 6,526                                                                                                                                                                                                                                                     |
| 7,205    | 6,951                                                                         | 7,202                                                                                                             | 3,422                                                                                                                                                                                                                            | 4,126                                                                                                                                                                                                                                                     |
| 2,615    | 2,022                                                                         | 2,472                                                                                                             | 736                                                                                                                                                                                                                              | 1,139                                                                                                                                                                                                                                                     |
| 1,342    | 1,485                                                                         | 2,126                                                                                                             | 928                                                                                                                                                                                                                              | 1,012                                                                                                                                                                                                                                                     |
| 1,075    | 1,027                                                                         | 756                                                                                                               | 382                                                                                                                                                                                                                              | 405                                                                                                                                                                                                                                                       |
| 1,474    | 1,272                                                                         | 970                                                                                                               | 362                                                                                                                                                                                                                              | 443                                                                                                                                                                                                                                                       |
| 588      | 1,087                                                                         | 541                                                                                                               | 578                                                                                                                                                                                                                              | 592                                                                                                                                                                                                                                                       |
| 111      | 58                                                                            | 337                                                                                                               | 436                                                                                                                                                                                                                              | 535                                                                                                                                                                                                                                                       |
|          | 2011<br>\$15,387<br>8,182<br>7,205<br>2,615<br>1,342<br>1,075<br>1,474<br>588 | \$15,387 \$13,850   8,182 6,899   7,205 6,951   2,615 2,022   1,342 1,485   1,075 1,027   1,474 1,272   588 1,087 | District Average<br>2011 2012 2012   \$15,387 \$13,850 \$15,082   \$13,850 \$15,082 \$15,082   \$182 6,899 7,880   7,205 6,951 7,202   2,615 2,022 2,472   1,342 1,485 2,126   1,075 1,027 756   1,474 1,272 970   588 1,087 541 | District average average   2011 2012 2012 2012   \$15,387 \$13,850 \$15,082 \$7,475   \$8,182 6,899 7,880 4,053   7,205 6,951 7,202 3,422   2,615 2,022 2,472 736   1,342 1,485 2,126 928   1,075 1,027 756 382   1,474 1,272 970 362   588 1,087 541 578 |