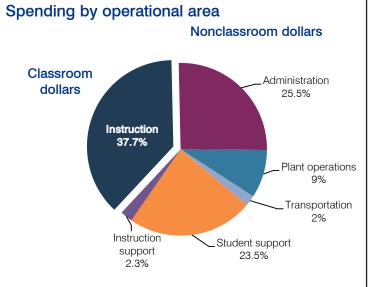

## 5-year spending trend

Total spending per pupil increased by 56 percent. Spending in the classroom varied year to year, decreasing overall from 49.6 to 37.7 percent. Spending on instruction support decreased substantially, and spending on plant operations and student support increased substantially. Spending on other nonclassroom areas remained fairly stable.

## Per-pupil spending by operational area

|                       |          |          | State   | National |
|-----------------------|----------|----------|---------|----------|
|                       | District |          | average | average  |
|                       | 2011     | 2012     | 2012    | 2010     |
| Total                 | \$12,747 | \$13,514 | \$7,475 | \$10,652 |
| Classroom dollars     | 5,410    | 5,098    | 4,053   | 6,526    |
| Nonclassroom dollars: | 7,337    | 8,416    | 3,422   | 4,126    |
| Administration        | 3,503    | 3,439    | 736     | 1,139    |
| Plant operations      | 848      | 1,216    | 928     | 1,012    |
| Food service          | 0        | 0        | 382     | 405      |
| Transportation        | 197      | 272      | 362     | 443      |
| Student support       | 2,354    | 3,175    | 578     | 592      |
| Instruction support   | 435      | 314      | 436     | 535      |