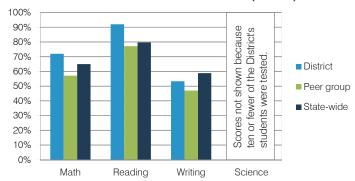

|
| Not rated | 1                       |                                   | 50%                                                                                                                                                                                                              |
|           | A B C D                 | Grade schools A 1 B 0 C 0 D 0 F 0 | Grade         of schools         Percentage of schools           A         1           B         0         0%           C         0         0%           D         0         0%           F         0         0% |

### Students who met state standards (AIMS)



#### Student and teacher measures

|                                         |          | Peer     | State    |
|-----------------------------------------|----------|----------|----------|
| Measure                                 | District | average  | average  |
| Attendance rate                         | 95%      | 95%      | 94%      |
| Graduation rate (2012)                  | N/A      | N/A      | N/A      |
| Poverty rate (2012)                     | 25%      | 24%      | 25%      |
| Students per teacher                    | 6.3      | 12.4     | 18.3     |
| Average teacher salary                  | \$53,427 | \$45,242 | \$45,264 |
| Amount from Proposition 301             | \$1,361  | \$2,827  | \$3,784  |
| Average years of teacher experience     | 17.1     | 13.6     | 10.9