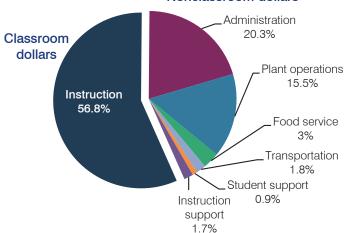

## Spending by operational area

#### 5-year spending trend

Total spending per pupil increased by 27 percent. Spending in the classroom varied year to year, ranging from a high of 56.8 percent to a low of 51.2 percent. Spending on most nonclassroom areas also varied year to year, as is common for very small districts. Overall, spending on administration decreased substantially.